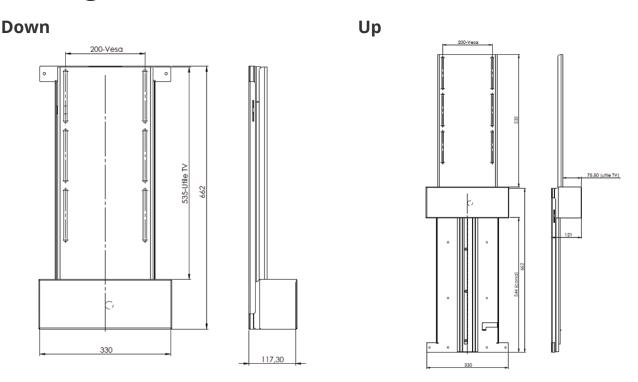

## **Drawing**

## **Additional Information**

| Weight (kg)                | 10.000000                              |
|----------------------------|----------------------------------------|
| Colour                     | Black                                  |
| Manufacturer               | Sea & Symphony                         |
| Installation Location      | Interior                               |
| Max. Lifting Capacity (kg) | 30.00                                  |
| Maximum TV Size            | 40"                                    |
| Finish                     | Galvanised Steel - Powder Coated Black |