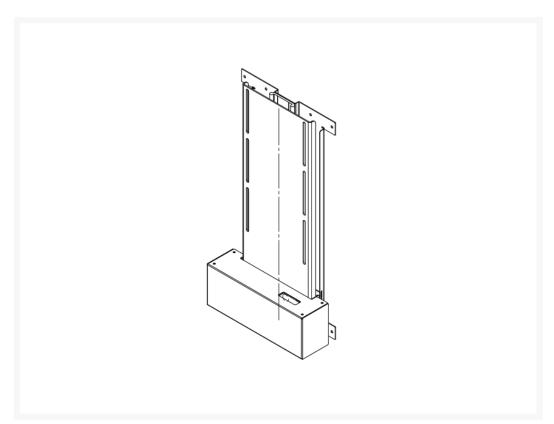

#### **Short Description**

The *Yo-Yo Large* TV lift is a compact TV lift mechanism. It will fit a maximum TV size of approximately 40" but it is essential to check the physical TV dimensions before ordering as different display manufacturers have different housing sizes.

The mechanism is constructed from galvanised steel with a powder coated black finish and is suitable for interior application only. The product can be specified in 12Vdc, 24Vdc or 220/230V AC input and will therefore operate on low voltage or mains voltage circuits (must be specified at time of ordering).