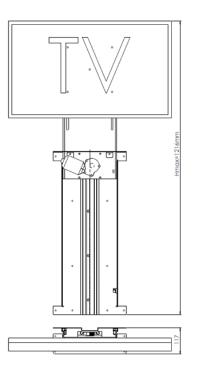

## Drawing

### **Additional Information**

| Weight (kg)                | 12.000000                              |
|----------------------------|----------------------------------------|
| Colour                     | Black                                  |
| Manufacturer               | Sea & Symphony                         |
| Installation Location      | Interior                               |
| Max. Lifting Capacity (kg) | 30.00                                  |
| Maximum TV Size            | 44"                                    |
| Finish                     | Galvanised Steel - Powder Coated Black |