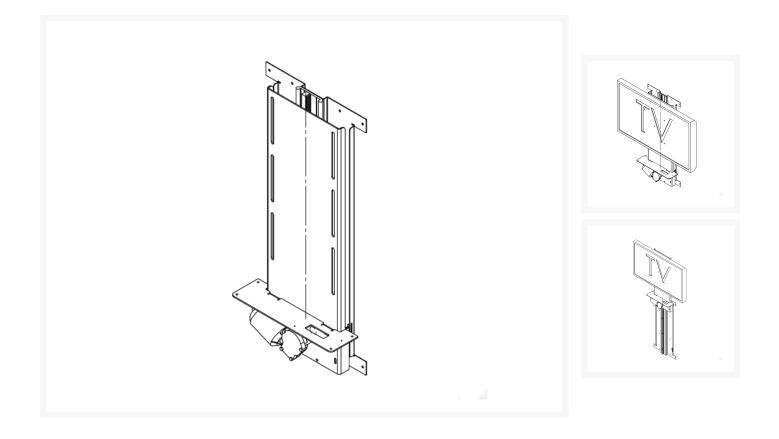

#### **Product Images**

#### **Short Description**

The Yo-Yo XL TV lift is a compact TV lift mechanism. It will fit a maximum TV size of approximately 44" but it is essential to check the physical TV dimensions before ordering as different display manufacturers have different housing sizes.

The mechanism is constructed from galvanised steel with a powder coated black finish and is suitable for interior application only. The product can be specified in 12Vdc, 24Vdc or 220/230V AC input and will therefore operate on low voltage or mains voltage circuits (must be specified at time of ordering).