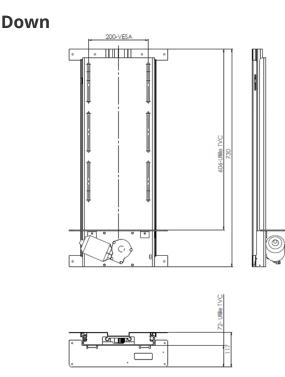

## Drawing

### **Additional Information**

| Weight (kg)                | 12.000000                              |
|----------------------------|----------------------------------------|
| Colour                     | Black                                  |
| Manufacturer               | Sea & Symphony                         |
| Installation Location      | Interior                               |
| Max. Lifting Capacity (kg) | 30.00                                  |
| Maximum TV Size            | 44"                                    |
| Finish                     | Galvanised Steel - Powder Coated Black |