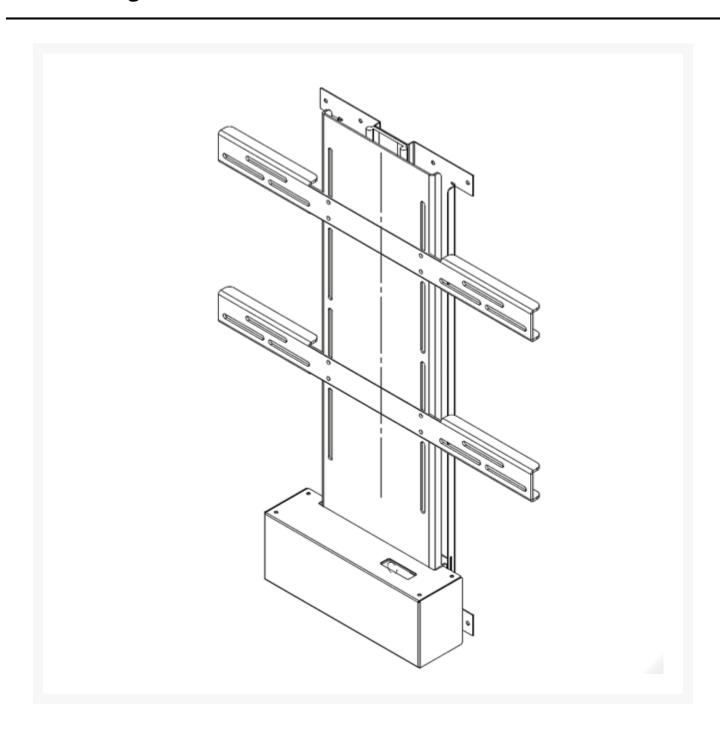

#### **Short Description**

The Yo-Yo XXL TV lift is the largest of the Yo-Yo TV lift mechanisms but still remains a compact design. It will fit a maximum TV size of approximately 46"-50" but it is essential to check the physical TV dimensions before ordering as different display manufacturers have different housing sizes.

The mechanism is constructed from galvanised steel with a powder coated black finish and is suitable for interior application only. The product can be specified in 12Vdc, 24Vdc or 220/230V AC input and will therefore operate on low voltage or mains voltage circuits (must be specified at time of ordering).

#### **Drawing**

See product attachments for downloadable .pdf drawings.