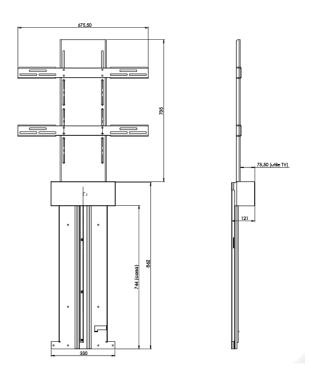

#### **Drawing**

See product attachments for downloadable .pdf drawings.

# Down

#### Up

#### **Additional Information**

| Weight (kg)                | 12.000000                              |
|----------------------------|----------------------------------------|
| Colour                     | Black                                  |
| Manufacturer               | Sea & Symphony                         |
| Installation Location      | Interior                               |
| Max. Lifting Capacity (kg) | 30.00                                  |
| Maximum TV Size            | 50"                                    |
| Finish                     | Galvanised Steel - Powder Coated Black |