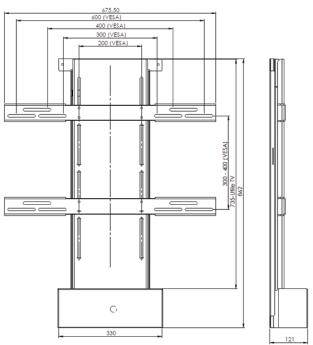

#### **Drawing**

See product attachments for downloadable .pdf drawings.

#### **Additional Information**

| Weight (kg)                | 12.000000                              |
|----------------------------|----------------------------------------|
| Colour                     | Black                                  |
| Manufacturer               | Sea & Symphony                         |
| Installation Location      | Interior                               |
| Max. Lifting Capacity (kg) | 30.00                                  |
| Maximum TV Size            | 50"                                    |
| Finish                     | Galvanised Steel - Powder Coated Black |