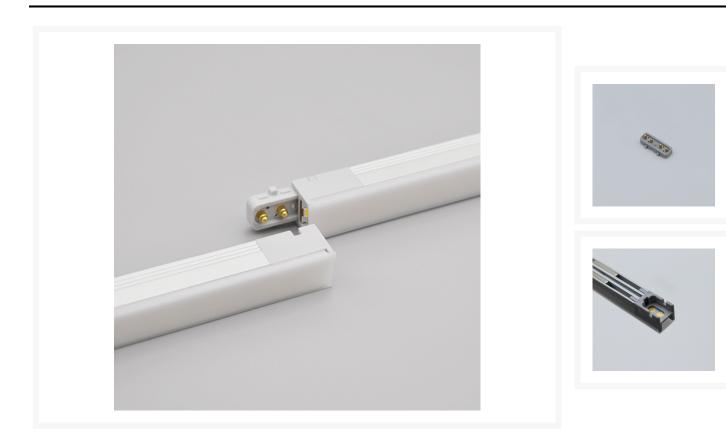

#### **Short Description**

The joint connector is an essential building block for any *Click!* strip lighting system. The connector is used to seemlessly join one *Click!* module to another. Simply remove the end cap from the *Click!* module and push the joint connector in its place.