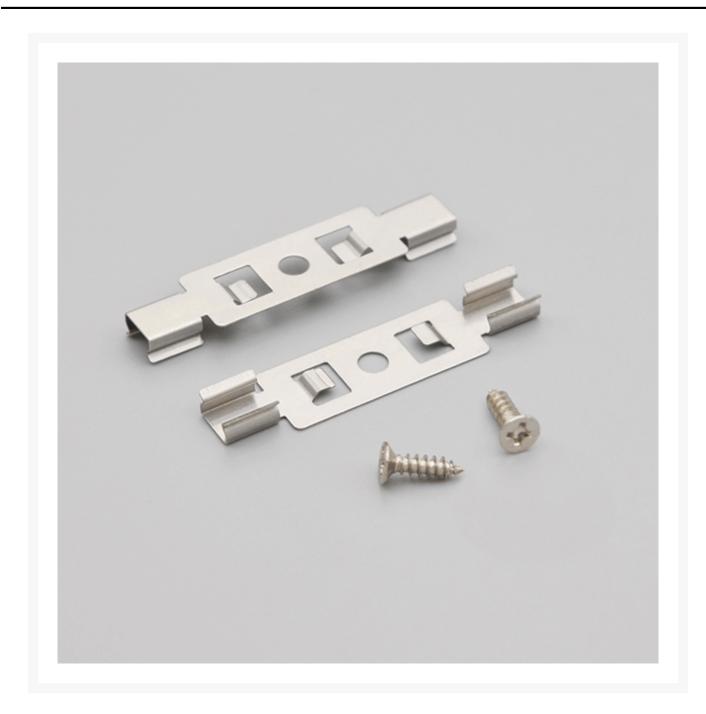

## **Short Description**

The *Click!* mounting clip is a secure and reliable way to install the *Click!* LED lighting system. This fixing method is especially suited to vehicle or marine application where vibrations can make the magnetic fixing an unsuitable option.

Simply fix the mounting clip with the screw provided and then push the *Click!* LED system onto the clip. The self-locking design then secures the aluminium extrusion in place.

This mounting clip is sold in pairs.