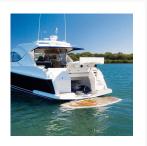

## **Short Description**

The PL type hydraulic platform is a pantograph style system constructed entirely from stainless steel. The product is available in a number of weight capacities to suit a wide number of projects from 350Kg through to 3500Kg. The total weight capacity includes the weight of the platform structure and tender with engine and all fluids.

- Hydraulic swim platform system
- Passivated and electro-polished stainless steel structure

- Ready for anti fouling treatment (provided by the customer)
- Stainless steel cylinders
- Pantograph movement of the arms
- Synchronised movement of the arms with hydraulic flow divider
- Adjustable connecting bar for optimum synchronisation
- Zinc anodes and wires for electrical continuity
- Locking system with safety hooks included on models with 1200kg or more lifting capacity