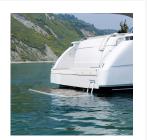

## **Short Description**

The PL type hydraulic platform is a pantograph style system constructed entirely from stainless steel. The product is available in a number of weight capacities to suit a wide number of projects from 350Kg through to 3500Kg. The total weight capacity includes the weight of the platform structure and tender with engine and all fluids.

- Hydraulic swim platform system
- Passivated and electro-polished stainless steel structure

- Ready for anti fouling treatment (provided by the customer)
- Stainless steel cylinders
- Pantograph movement of the arms
- Synchronised movement of the arms with hydraulic flow divider
- Adjustable connecting bar for optimum synchronisation
- Zinc anodes and wires for electrical continuity
- Locking system with safety hooks included on models with 1200kg or more lifting capacity