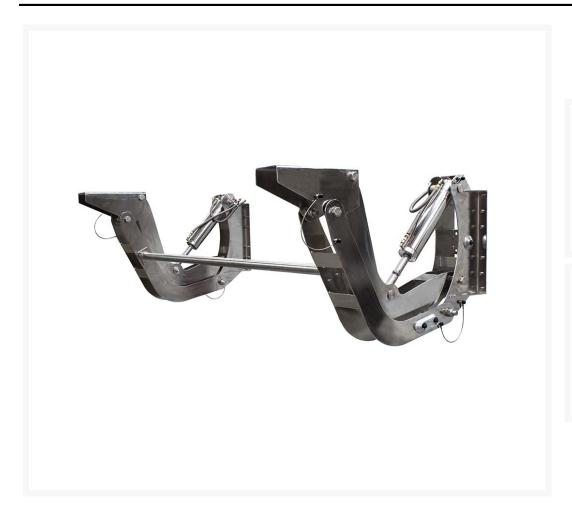

## **Short Description**

The PL type hydraulic platform is a pantograph style system constructed entirely from stainless steel. The product is available in a number of weight capacities to suit a wide number of projects from 350Kg through to 3500Kg. The total weight capacity includes the weight of the platform structure and tender with engine and all fluids.

- Hydraulic swim platform system
- Passivated and electro-polished stainless steel structure

- Ready for anti fouling treatment (provided by the customer)
- Stainless steel cylinders
- Pantograph movement of the arms
- Synchronised movement of the arms with hydraulic flow divider
- Adjustable connecting bar for optimum synchronisation
- Zinc anodes and wires for electrical continuity
- Locking system with safety hooks included on models with 1200kg or more lifting capacity