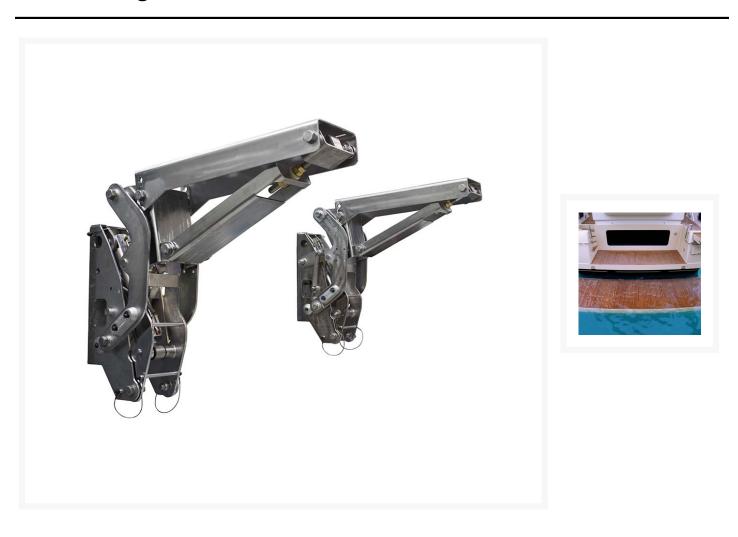

## Short Description

The TL type hydraulic platform is a pantograph style system constructed entirely from stainless steel. The product is available in a number of weight capacities to suit a wide number of projects from 400Kg through to 1200Kg. This platform system is best suited to tender and watercraft launching platforms. The total weight capacity includes the weight of the platform structure and tender with engine and all fluids.

- Hydraulic swim platform system
- Passivated and electro-polished stainless steel structure

- Ready for anti fouling treatment (provided by the customer)
- Stainless steel cylinders
- Pantograph movement of the arms
- Synchronised movement of the arms with hydraulic flow divider
- Adjustable connecting bar for optimum synchronisation
- Zinc anodes and wires for electrical continuity
- Locking system with safety hooks included on models with 1200kg or more lifting capacity