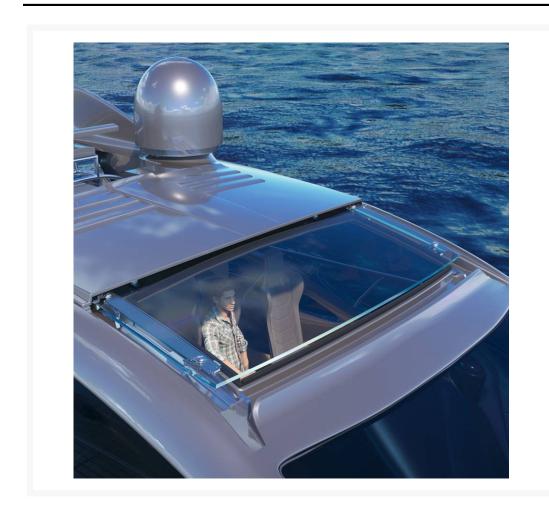

## **Short Description**

An innovative automatic roof system which offers the user the best of both worlds; an open style yacht for summer cruising and an enclosed helm for protected or winter voyages. The pop-up and slide style mechanism discretely slides the roof panel away and into its own housing, mainting the clean lines of the yacht whether open or closed.

The large glass panel with UV protection provides plenty of natural light in the helm, making the space feel bigger.

- Structure made in aluminium
- Innovative electric system to allow the roof to be opened by double lifting and sliding movement
- Glass top with UV protection film
- Plug and play installation
- Water resistent system (not watertight) requires correct drainage of surrounding mouldings
- Custom-made dimensions easily adaptable to all types of yacht.