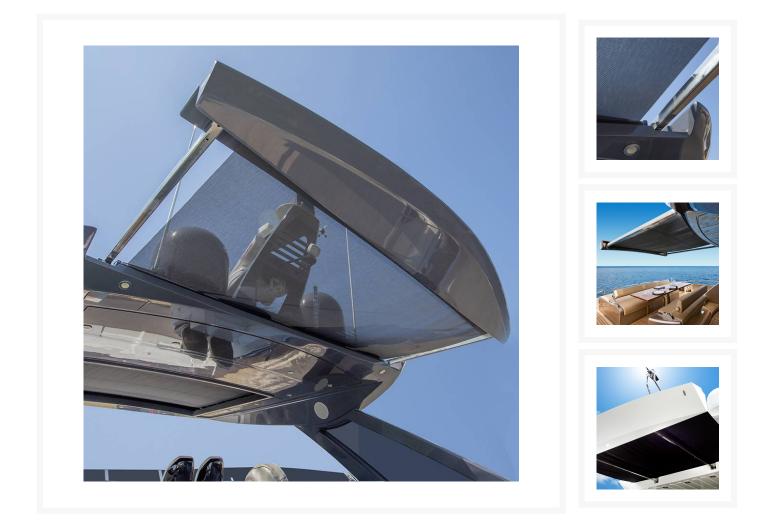

#### **Short Description**

The Besenzoni electric aft canopy offers an excellent sun shade solution for cockpits or flybridge arrangements. Making use of a hardtop structure, the aft canopy can extend at the touch of a button to provide shade to an area below. The structure is made from 316-grade stainless steel and can be supplied with a fabric shade material or a solid moulding infill. This is a completely customisable product and would be manufactured to suit the intended project.

- Structure made in stainless steel
- Electric retractable system
- With on board adjustment
- Back-up device to unlock in case of emergency

- Cloth available in different materials and colours
- To be finished with fibreglass end plate
- Can be customised in width and length