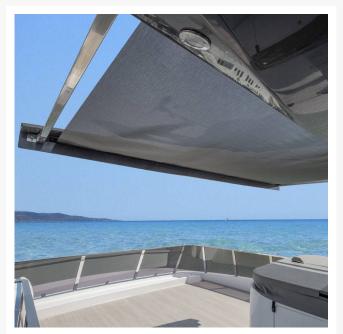

#### **Short Description**

The Besenzoni electric aft canopy offers an excellent sun shade solution for cockpits or flybridge arrangements. Making use of a hardtop structure, the aft canopy can extend at the touch of a button to provide shade to an area below. The structure is made from 316-grade stainless steel and can be supplied with a fabric shade material or a solid moulding infill. This is a completely customisable product and would be manufactured to suit the intended project.

- Structure made in stainless steel
- Electric retractable system
- With on board adjustment
- Back-up device to unlock in case of emergency

- Cloth available in different materials and colours
- To be finished with fibreglass end plate
- Can be customised in width and length