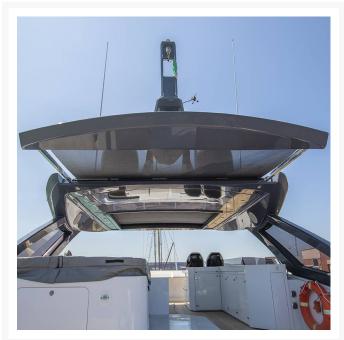

#### **Short Description**

The Besenzoni electric aft canopy offers an excellent sun shade solution for cockpits or flybridge arrangements. Making use of a hardtop structure, the aft canopy can extend at the touch of a button to provide shade to an area below. The structure is made from 316-grade stainless steel and can be supplied with a fabric shade material or a solid moulding infill. This is a completely customisable product and would be manufactured to suit the intended project.

- Structure made in stainless steel
- Electric retractable system
- With on board adjustment
- Back-up device to unlock in case of emergency

- Cloth available in different materials and colours
- To be finished with fibreglass end plate
- Can be customised in width and length