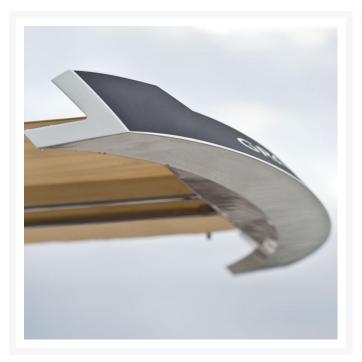

#### **Short Description**

The Besenzoni electric aft canopy offers an excellent sun shade solution for cockpits or flybridge arrangements. Making use of a hardtop structure, the aft canopy can extend at the touch of a button to provide shade to an area below. The structure is made from 316-grade stainless steel and can be supplied with a fabric shade material or a solid moulding infill. This is a completely customisable product and would be manufactured to suit the intended project.

- Structure made in stainless steel
- Electric retractable system
- With on board adjustment
- Back-up device to unlock in case of emergency

- Cloth available in different materials and colours
- To be finished with fibreglass end plate
- Can be customised in width and length