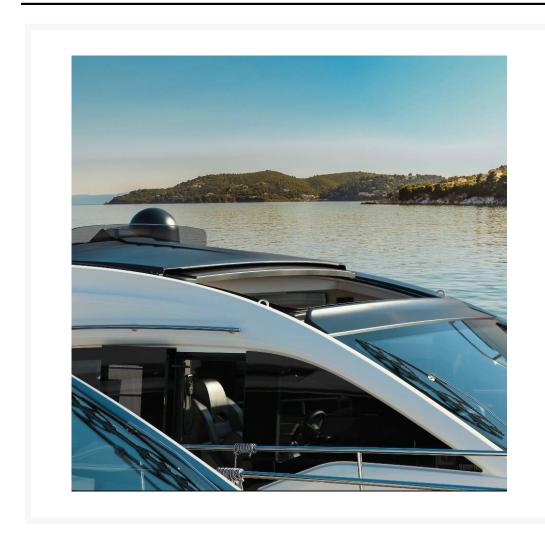

## **Short Description**

An innovative automatic roof system which offers the user the best of both worlds; an open style yacht for summer cruising and an enclosed helm for protected or winter voyages. The simple slide mechanism parks the roof panel on top of the superstructure. The product can be manufactured with either a UV protected glass panel, plexiglass or a solid moulding.

- Structure made in aluminium
- Electric or hydraulic operation
- Glass top with UV protection film, plexiglass or solid GRP moulding
- Plug and play installation
- Water resistent system (not watertight) requires correct drainage of surrounding mouldings
- Custom-made dimensions easily adaptable to all types of yacht