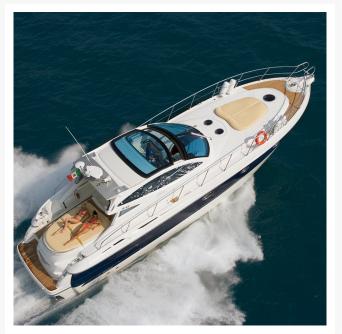

## **Short Description**

An innovative automatic roof system which offers the user the best of both worlds; an open style yacht for summer cruising and an enclosed helm for protected or winter voyages. The simple slide mechanism parks the roof panel on top of the superstructure. The product can be manufactured with either a UV protected glass panel, plexiglass or a solid moulding.