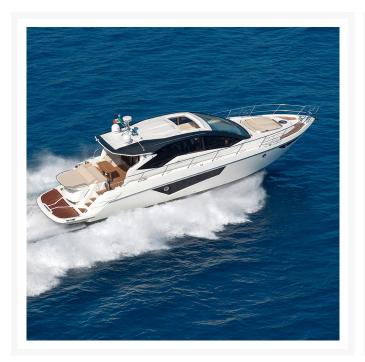

## **Short Description**

An innovative automatic roof system which offers the user the best of both worlds; an open style yacht for summer cruising and an enclosed helm for protected or winter voyages. The simple slide mechanism parks the roof panel on top of the superstructure. The product can be manufactured with either a UV protected glass panel, plexiglass or a solid moulding.