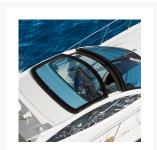

## **Short Description**

An innovative automatic roof system which offers the user the best of both worlds; an open style yacht for summer cruising and an enclosed helm for protected or winter voyages. The simple slide mechanism parks the roof panel on top of the superstructure. The product can be manufactured with either a UV protected glass panel, plexiglass or a solid moulding.

- Structure made in aluminium
- Electric or hydraulic operation
- Glass top with UV protection film, plexiglass or solid GRP moulding
- Plug and play installation
- Water resistent system (not watertight) requires correct drainage of surrounding mouldings
- Custom-made dimensions easily adaptable to all types of yacht