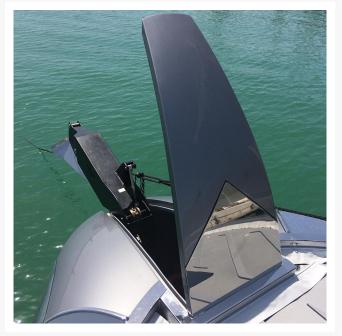

## **Short Description**

The Besenzoni anchor launching system is a fully customisable hidden anchor solution. With this system on board, the anchor need not be stored on deck together with its associated winching system. This keeps the bow area completely free from hardware, making the space more usable. In addition, anchors will always collect dirt and remnants of salt water when raised. With the anchor launching system, the deck remains clean and free from debris.

- Electropolished stainless steel structure (can also be powdercoated)
- Electric winch mechanism
- 316 grade stainless steel chain
- Customisable to suit craft design
- Ideal for craft around 12.5m in length