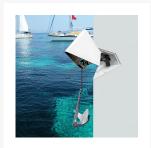

## **Short Description**

The Besenzoni anchor launching system is a fully customisable hidden anchor solution. With this system on board, the anchor need not be stored on deck together with its associated winching system. This keeps the bow area completely free from hardware, making the space more usable. In addition, anchors will always collect dirt and remnants of salt water when raised. With the anchor launching system, the deck remains clean and free from debris.