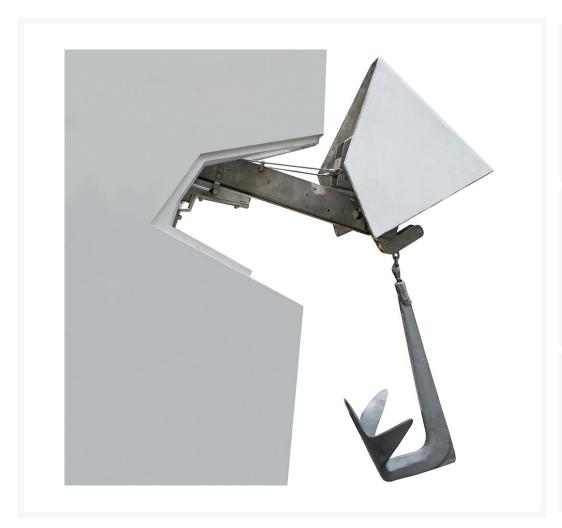

## **Short Description**

The Besenzoni anchor launching system is a fully customisable hidden anchor solution. With this system on board, the anchor need not be stored on deck together with its associated winching system. This keeps the bow area completely free from hardware, making the space more usable. In addition, anchors will always collect dirt and remnants of salt water when raised. With the anchor launching system, the deck remains clean and free from debris.

- Electropolished stainless steel structure (can also be powdercoated)
- Electric winch mechanism
- 316 grade stainless steel chain
- Customisable to suit craft design
- Ideal for craft around 12.5m in length