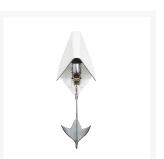

## **Short Description**

The Besenzoni anchor launching system is a fully customisable hidden anchor solution. With this system on board, the anchor need not be stored on deck together with its associated winching system. This keeps the bow area completely free from hardware, making the space more usable. In addition, anchors will always collect dirt and remnants of salt water when raised. With the anchor launching system, the deck remains clean and free from debris.

- Electropolished stainless steel structure (can also be powdercoated)
- Electric winch mechanism
- 316 grade stainless steel chain
- Customisable to suit craft design
- Ideal for craft around 12.5m in length