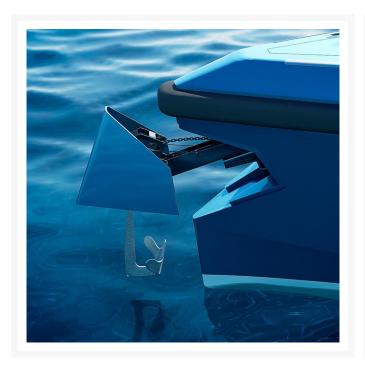

## **Short Description**

The Besenzoni anchor launching system is a fully customisable hidden anchor solution. With this system on board, the anchor need not be stored on deck together with its associated winching system. This keeps the bow area completely free from hardware, making the space more usable. In addition, anchors will always collect dirt and remnants of salt water when raised. With the anchor launching system, the deck remains clean and free from debris.

- Electropolished stainless steel structure (can also be powdercoated)
- Electric winch mechanism
- 316 grade stainless steel chain
- Customisable to suit craft design
- Ideal for craft around 12.5m in length