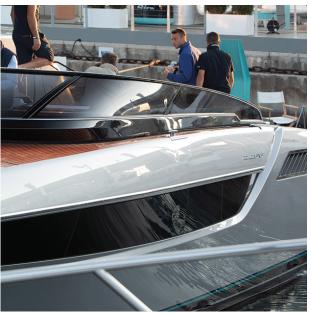

## **Short Description**

Our custom windscreens are made to our client's designs. Screens can feature curved glass, invisible fixings and of course have a flawless finish. The entire assembly is made from 316 grade stainless steel.

For those on a slightly tighter budget, powdercoated aluminium solutions are available as well as plexiglass instead of glass.

We encourage prospective clients to discuss their design with us, together with budgetary constraints in order for us to suggest the right solution.