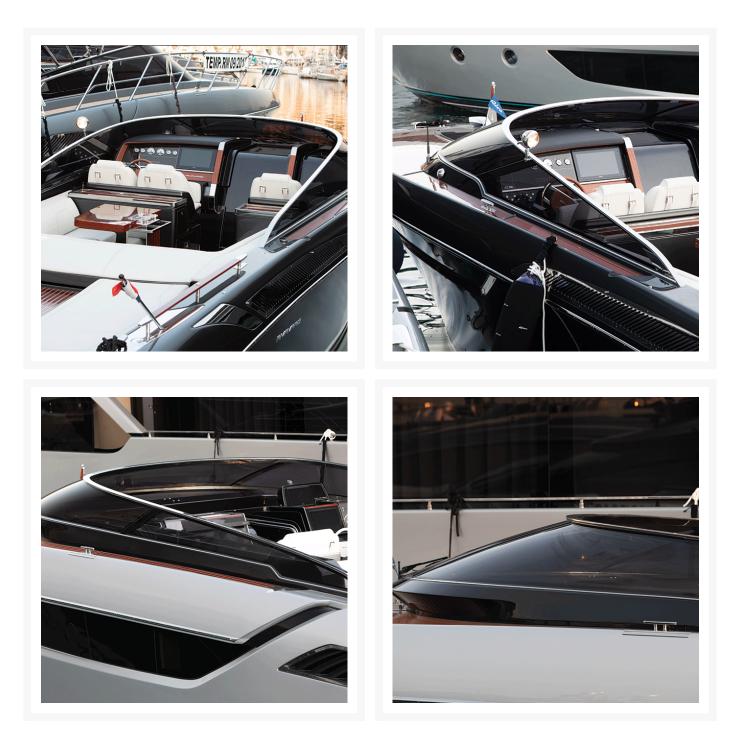

## **Short Description**

Our custom windscreens are made to our client's designs. Screens can feature curved glass, invisible fixings and of course have a flawless finish. The entire assembly is made from 316 grade stainless steel.

For those on a slightly tighter budget, powdercoated aluminium solutions are available as well as plexiglass instead of glass.

We encourage prospective clients to discuss their design with us, together with budgetary constraints in order for us to suggest the right solution.