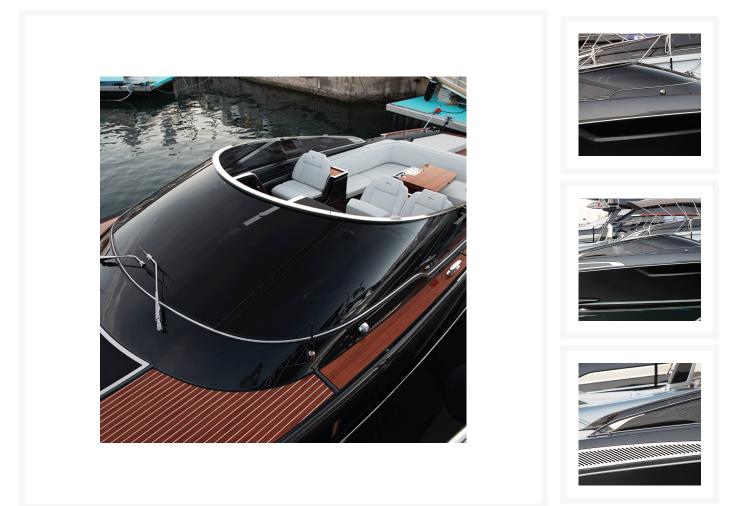

## **Short Description**

Our custom windscreens are made to our client's designs. Screens can feature curved glass, invisible fixings and of course have a flawless finish. The entire assembly is made from 316 grade stainless steel.

For those on a slightly tighter budget, powdercoated aluminium solutions are available as well as plexiglass instead of glass.

We encourage prospective clients to discuss their design with us, together with budgetary constraints in order for us to suggest the right solution.