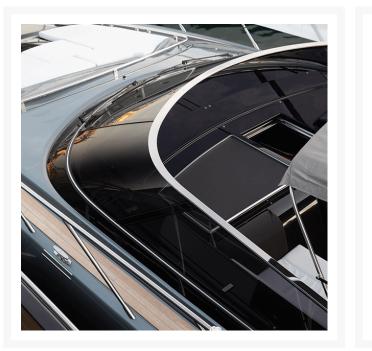

## **Short Description**

Our custom windscreens are made to our client's designs. Screens can feature curved glass, invisible fixings and of course have a flawless finish. The entire assembly is made from 316 grade stainless steel.

For those on a slightly tighter budget, powdercoated aluminium solutions are available as well as plexiglass instead of glass.

We encourage prospective clients to discuss their design with us, together with budgetary constraints in order for us to suggest the right solution.