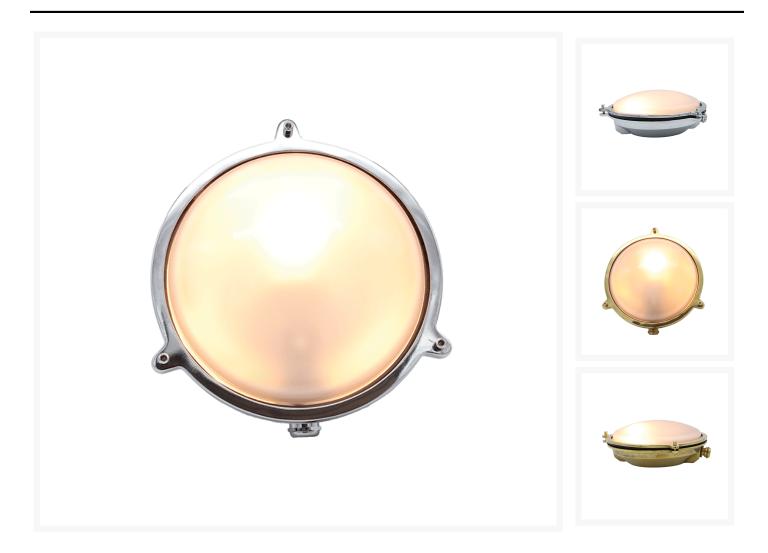

#### **Short Description**

Solid brass bulkhead light with contemporary cage-less design. Made from marine grade materials, suitable for coastal areas.

- Available in either a polished brass or chromed brass finish.
- Can be supplied with either clear or frosted glass.

- Both edison screw bulb and LED versions available.
- EU and US mains voltage versions available.
- LED version features incorporated LED module.
- Light bulb not included with the SES / ES version.

Other finishes and US voltage LEDs available on request, a minimum order quantity may apply. Please note, all images show the frosted glass finish.