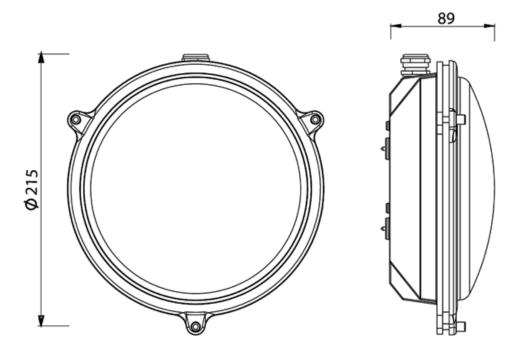

### **Additional Information**

| Diameter (mm)   | 215.00           |
|-----------------|------------------|
| Protrusion (mm) | 89.00            |
| Weight (kg)     | 1.800000         |
| Manufacturer    | Foresti & Suardi |
| IP Rating       | IP54             |