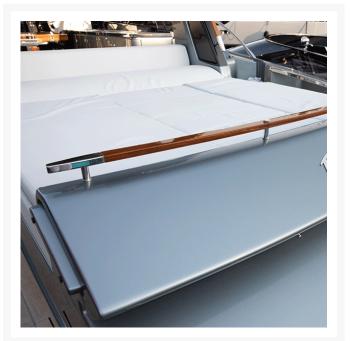

## **Short Description**

We are able to offer custom fabrication of stainless steel handrails and miscellaneous fittings for yacht builders. Working closely with the design team, we can interperet a client's design concept and produce a beautifully finished end product.

Working with 316-grade stainless steel, we can achieve a perfect finish for projects that demand the very finest details. For more cost-conscious projects we can look to value engineer the component and consider alternative finishes such as powder coated aluminium.

## **Additional Information**

Finish 316 Stainless Steel