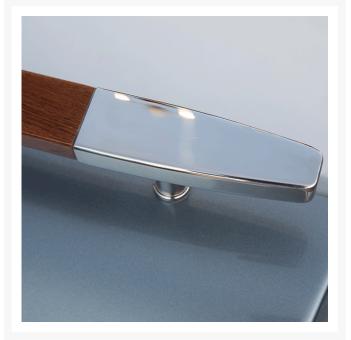

## **Short Description**

We are able to offer custom fabrication of stainless steel handrails and miscellaneous fittings for yacht builders. Working closely with the design team, we can interperet a client's design concept and produce a beautifully finished end product.

Working with 316-grade stainless steel, we can achieve a perfect finish for projects that demand the very finest details. For more cost-conscious projects we can look to value engineer the component and consider alternative finishes such as powder coated aluminium.

## **Additional Information**

Finish 316 Stainless Steel