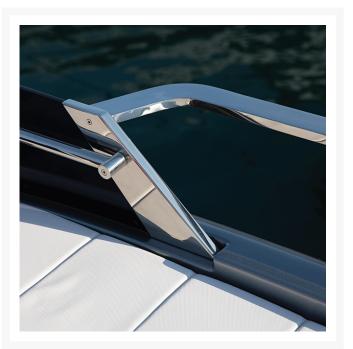

## **Short Description**

We are able to offer custom fabrication of stainless steel handrails and miscellaneous fittings for yacht builders. Working closely with the design team, we can interperet a client's design concept and produce a beautifully finished end product.

Working with 316-grade stainless steel, we can achieve a perfect finish for projects that demand the very finest details. For more cost-conscious projects we can look to value engineer the component and consider alternative finishes such as powder coated aluminium.

## **Additional Information**

Finish 316 Stainless Steel