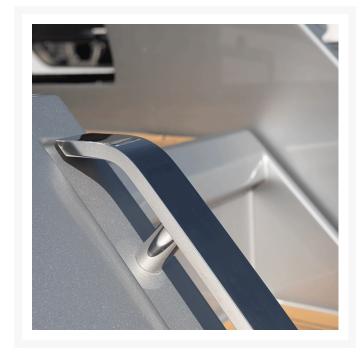

## **Short Description**

We are able to offer custom fabrication of stainless steel handrails and miscellaneous fittings for yacht builders. Working closely with the design team, we can interperet a client's design concept and produce a beautifully finished end product.

Working with 316-grade stainless steel, we can achieve a perfect finish for projects that demand the very finest details. For more cost-conscious projects we can look to value engineer the component and consider alternative finishes such as powder coated aluminium.

## **Additional Information**

Finish 316 Stainless Steel