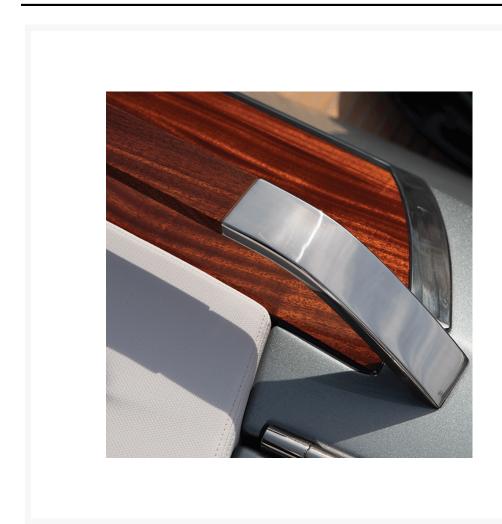

## **Short Description**

We are able to offer custom fabrication of stainless steel handrails and miscellaneous fittings for yacht builders. Working closely with the design team, we can interperet a client's design concept and produce a beautifully finished end product.

Working with 316-grade stainless steel, we can achieve a perfect finish for projects that demand the very finest details. For more cost-conscious projects we can look to value engineer the component and consider alternative finishes such as powder coated aluminium.

## **Additional Information**

Finish 316 Stainless Steel