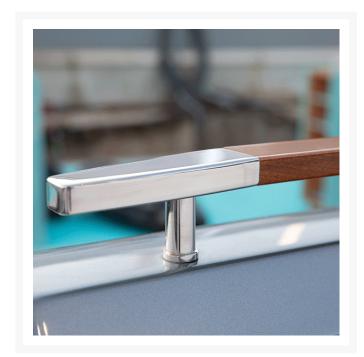

## **Short Description**

We are able to offer custom fabrication of stainless steel handrails and miscellaneous fittings for yacht builders. Working closely with the design team, we can interperet a client's design concept and produce a beautifully finished end product.

Working with 316-grade stainless steel, we can achieve a perfect finish for projects that demand the very finest details. For more cost-conscious projects we can look to value engineer the component and consider alternative finishes such as powder coated aluminium.

## **Additional Information**

Finish 316 Stainless Steel