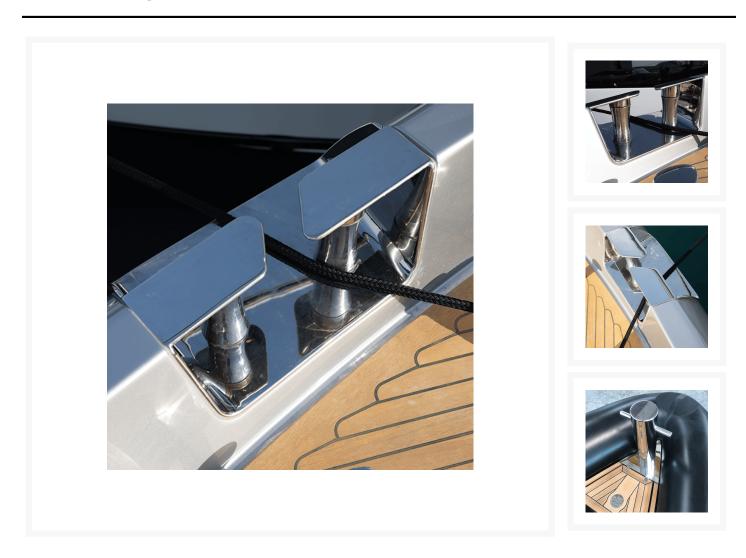

## Custom Deck Cleats & Fairleads

## **Short Description**

We are able to offer custom fabrication of stainless steel cleats and fairleads for yacht builders. Working closely with the design team, we can interperet a client's design concept and produce a beautifully finished end product.

Manufactured from 316-grade stainless steel, we can achieve a perfect finish for projects that demand the very finest details. For more cost-conscious projects we can look to value engineer the component and consider alternative finishes.