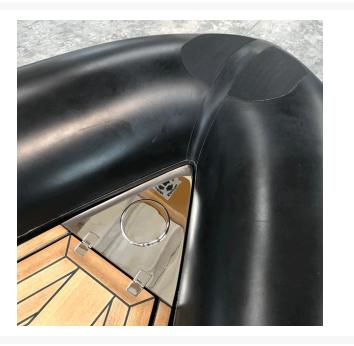

## Custom Deck Cleats & Fairleads

## **Short Description**

We are able to offer custom fabrication of stainless steel cleats and fairleads for yacht builders. Working closely with the design team, we can interperet a client's design concept and produce a beautifully finished end product.

Manufactured from 316-grade stainless steel, we can achieve a perfect finish for projects that demand the very finest details. For more cost-conscious projects we can look to value engineer the component and consider alternative finishes.