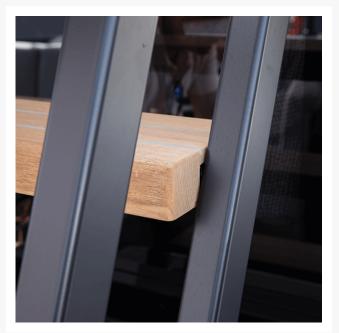

## **Short Description**

We are able to offer custom fabrication of stainless steel ladder solutions for yacht builders. Working closely with the design team, we can interperet a client's design concept and produce a beautifully finished end product.

Working with 316-grade stainless steel, we can achieve a perfect finish for projects that demand the very finest details. For more cost-conscious projects we can look to value engineer the component and consider alternative finishes such as powder coated aluminium. Designs can also incorporate other materials such as teak or marine vinyl details.