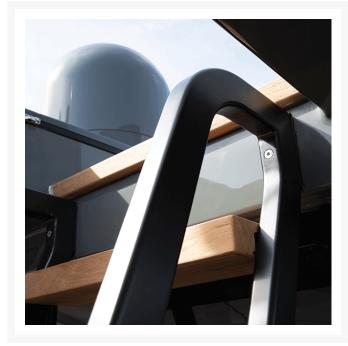

## **Short Description**

We are able to offer custom fabrication of stainless steel ladder solutions for yacht builders. Working closely with the design team, we can interperet a client's design concept and produce a beautifully finished end product.

Working with 316-grade stainless steel, we can achieve a perfect finish for projects that demand the very finest details. For more cost-conscious projects we can look to value engineer the component and consider alternative finishes such as powder coated aluminium. Designs can also incorporate other materials such as teak or marine vinyl details.