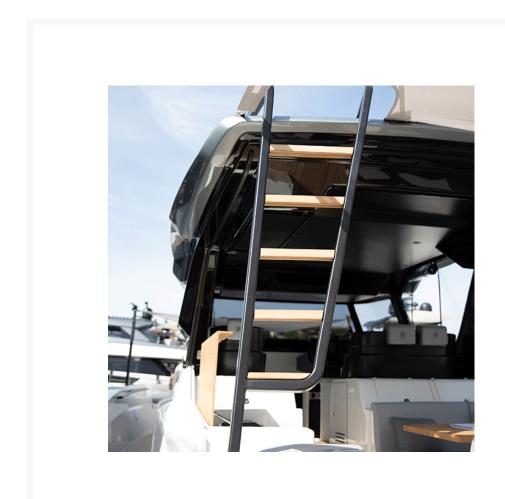

## **Short Description**

We are able to offer custom fabrication of stainless steel ladder solutions for yacht builders. Working closely with the design team, we can interperet a client's design concept and produce a beautifully finished end product.

Working with 316-grade stainless steel, we can achieve a perfect finish for projects that demand the very finest details. For more cost-conscious projects we can look to value engineer the component and consider alternative finishes such as powder coated aluminium. Designs can also incorporate other materials such as teak or marine vinyl details.