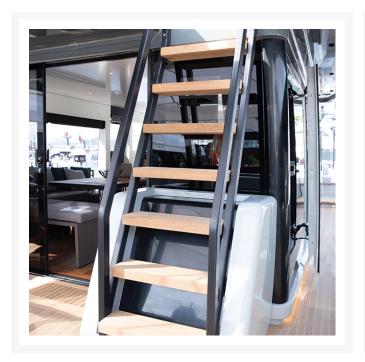

## **Short Description**

We are able to offer custom fabrication of stainless steel ladder solutions for yacht builders. Working closely with the design team, we can interperet a client's design concept and produce a beautifully finished end product.

Working with 316-grade stainless steel, we can achieve a perfect finish for projects that demand the very finest details. For more cost-conscious projects we can look to value engineer the component and consider alternative finishes such as powder coated aluminium. Designs can also incorporate other materials such as teak or marine vinyl details.