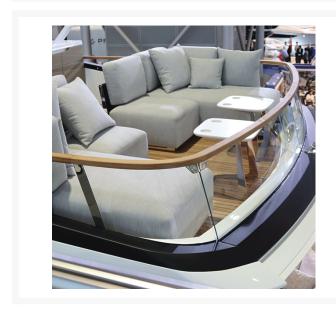

## **Short Description**

We are able to offer custom fabrication of stainless steel pulpits for yacht builders. Working closely with the design team, we can interperet a client's design concept and produce a beautifully finished end product.

Working with 316-grade stainless steel, we can achieve a perfect finish for projects that demand the very finest details. For more cost-conscious projects we can look to value engineer the component and consider alternative finishes such as powder coated aluminium. Designs can also incorporate other materials such as teak or iroko.