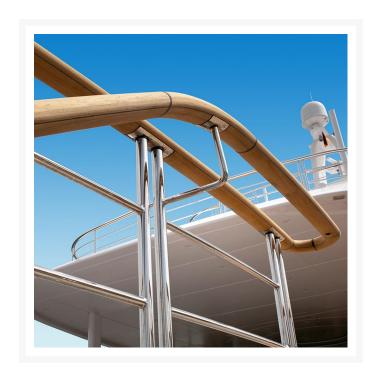

## **Short Description**

We are able to offer custom fabrication of stainless steel pulpits for yacht builders. Working closely with the design team, we can interperet a client's design concept and produce a beautifully finished end product.

Working with 316-grade stainless steel, we can achieve a perfect finish for projects that demand the very finest details. For more cost-conscious projects we can look to value engineer the component and consider alternative finishes such as powder coated aluminium. Designs can also incorporate other materials such as teak or iroko.