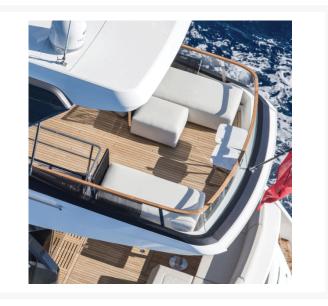

## **Short Description**

We are able to offer custom fabrication of stainless steel pulpits for yacht builders. Working closely with the design team, we can interperet a client's design concept and produce a beautifully finished end product.

Working with 316-grade stainless steel, we can achieve a perfect finish for projects that demand the very finest details. For more cost-conscious projects we can look to value engineer the component and consider alternative finishes such as powder coated aluminium. Designs can also incorporate other materials such as teak or iroko.