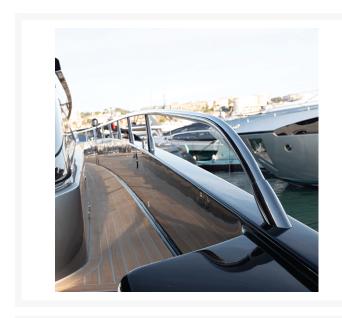

## **Short Description**

We are able to offer custom fabrication of stainless steel pulpits for yacht builders. Working closely with the design team, we can interperet a client's design concept and produce a beautifully finished end product.

Working with 316-grade stainless steel, we can achieve a perfect finish for projects that demand the very finest details. For more cost-conscious projects we can look to value engineer the component and consider alternative finishes such as powder coated aluminium. Designs can also incorporate other materials such as teak or iroko.