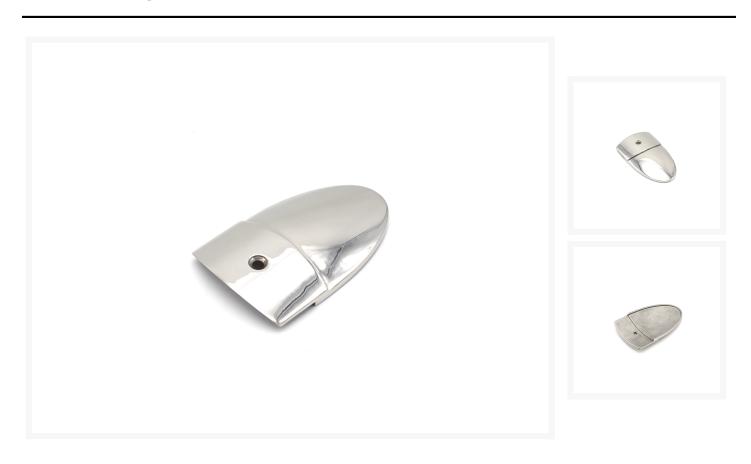

## **Short Description**

Cast 316 grade stainless steel end cap for use with Sphaera 65 fender profiles. This particular end cap design is for use with Sphaera when fitted with the slim base or no base only. The end cap is fixed in place with a single screw. It is recommended to use a countersunk domed head 316 grade (A4) screw (not supplied).

This product is sold individually.