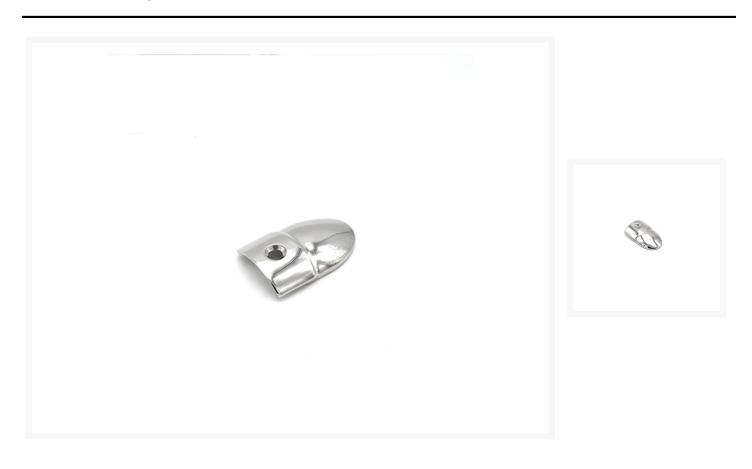

## **Short Description**

Cast 316 grade stainless steel end cap for use with Sphaera 35 fender profiles. This particular end cap design is for use with Sphaera when fitted with the slim base or no base only. The end cap is fixed in place with a single screw. It is recommended to use a countersunk domed head 316 grade (A4) screw (not supplied).