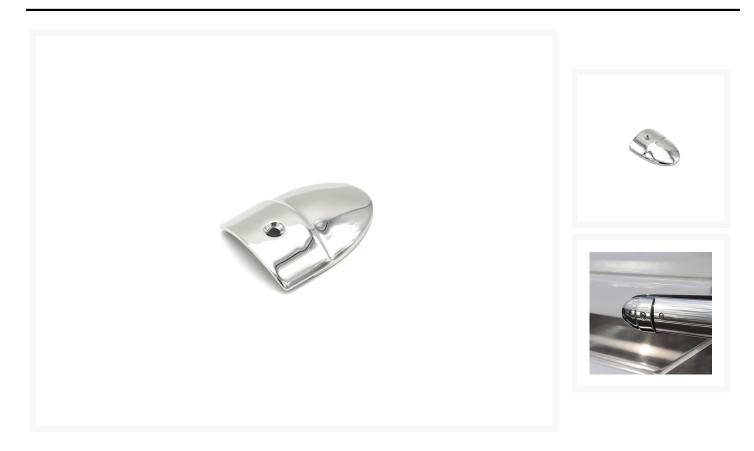

## **Short Description**

Cast 316 grade stainless steel end cap for use with Sphaera 50 fender profiles. This particular end cap design is for use with Sphaera 50 when fitted with the slim base or no base only. The end cap is fixed in place with a single screw. It is recommended to use a countersunk domed head 316 grade (A4) screw (not supplied).

This product is sold individually.

## **Additional Information**

| Material     | AISI 304 Stainless Steel |
|--------------|--------------------------|
| Finish       | 316 Stainless Steel      |
| Weight (kg)  | 0.070000                 |
| Manufacturer | Tessilmare               |