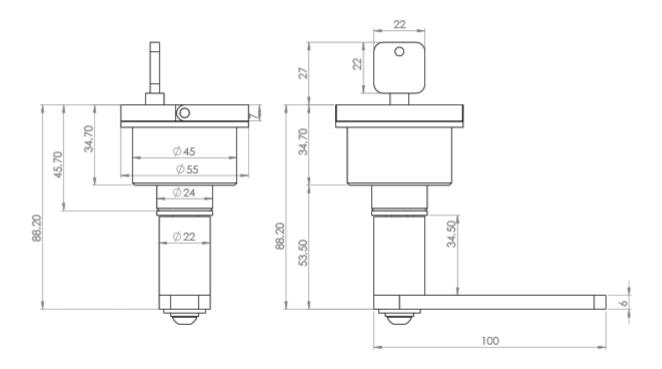

## **Drawing**

## **Additional Information**

| Diameter (mm)        | 55.00               |
|----------------------|---------------------|
| Recess Diameter (mm) | 45.00               |
| Finish               | 316 Stainless Steel |
| Weight (kg)          | 1.000000            |