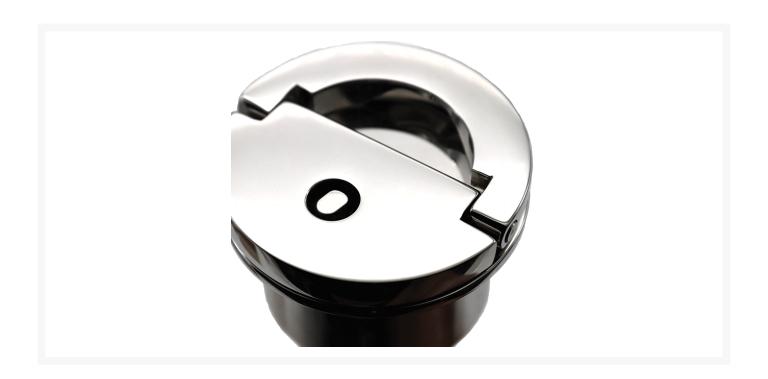

The EC117 is a lockable hatch lock. It is supplied with a mirror polished 316-grade stainless steel key.

This hatch lock is not currently a stock item and it is made to order. Please allow 10 weeks for delivery.