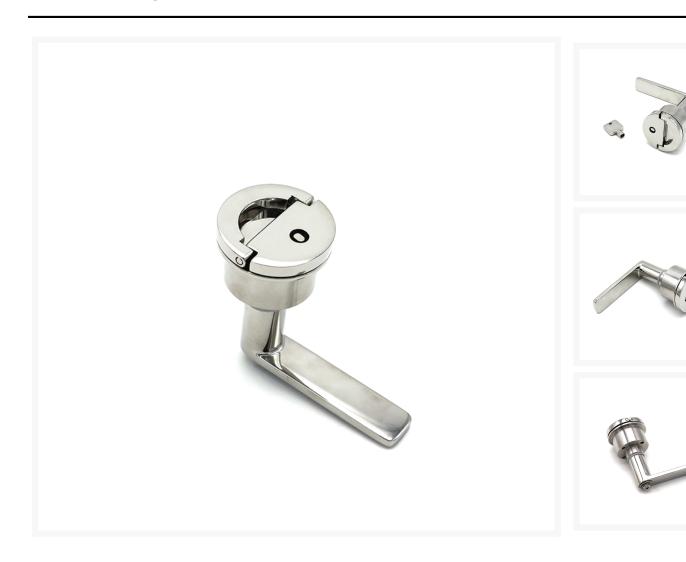

#### **Short Description**

The *Select Series* pieces of deck hardware are the ultimate, zero compromise products. The fittings are manufactured entirely from 316-grade stainless steel, being machined from solid and not cast. The standard of polishing and general finish on this range of product is extremely high, as to be expected of any deck hardware on the world's finest superyachts, yachts and tenders.

The EC117 is a lockable hatch lock. It is supplied with a mirror polished 316-grade stainless steel key.

This hatch lock is not currently a stock item and it is made to order. Please allow 10 weeks for delivery.