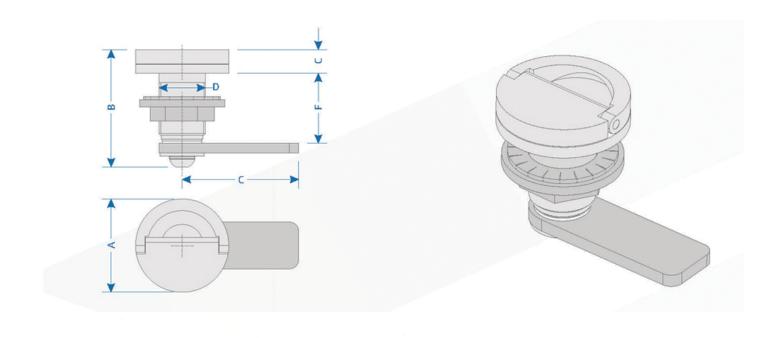

## Drawing

All measurements shown in millimetres

| Α   | В  | С  | D   | Е  | F  |
|-----|----|----|-----|----|----|
| Ø40 | 50 | 50 | M20 | 10 | 30 |