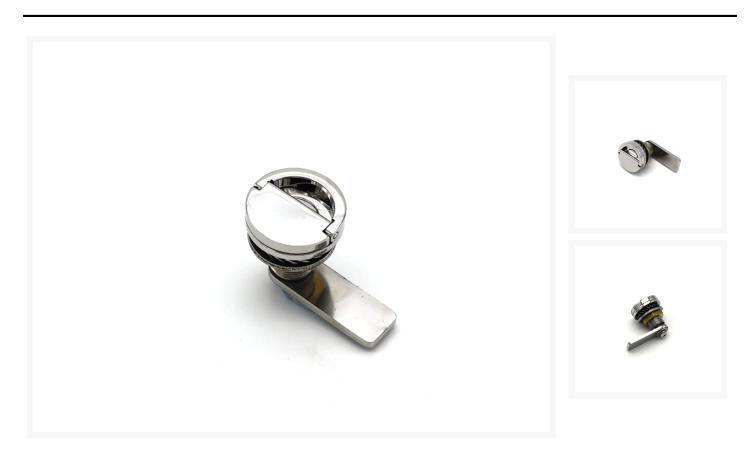

#### **Short Description**

The *Select Series* pieces of deck hardware are the ultimate, zero compromise products. The fittings are manufactured entirely from 316-grade stainless steel, being machined from solid and not cast. The standard of polishing and general finish on this range of product is extremely high, as to be expected of any deck hardware on the world's finest superyachts, yachts and tenders.

The *EC101* is an elegant securing latch. Simply lift the handle and rotate to release and secure the opening hatch. This product does not lock.

This hatch lock is not currently a stock item and it is made to order. Please allow 4 weeks for delivery.