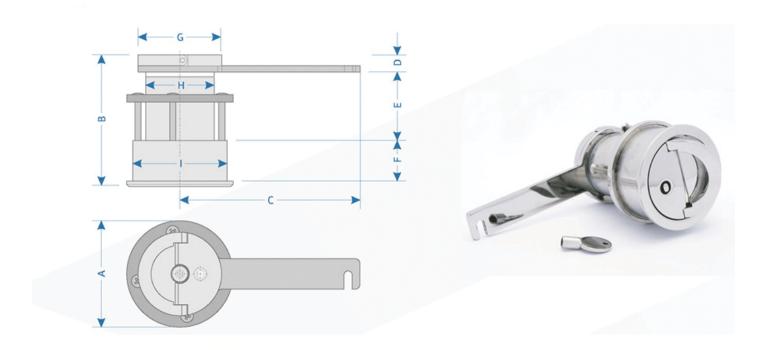

## **Drawing**

All measurements in millimetres

**A B C D E F G H I** Ø70 86 118.5 11 45 27 Ø55 Ø45 Ø62