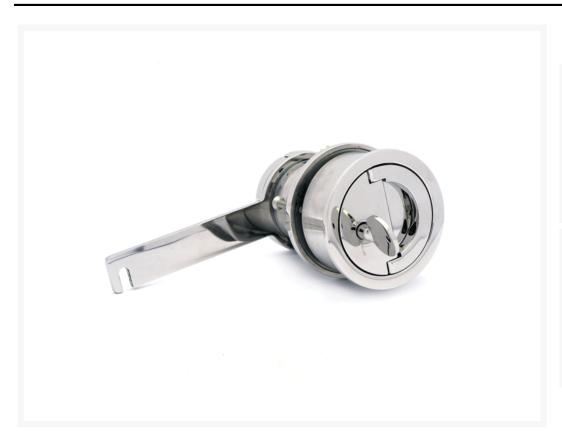

The *EC107* is a lockable hatch lock which can be operated from both sides of the product. This added safety feature means that the risk of a person being trapped in an engine room or similar location is dramatically reduced as the hatch lid can be unlocked and opened from the inside. It is supplied with a mirror polished 316-grade stainless steel key.