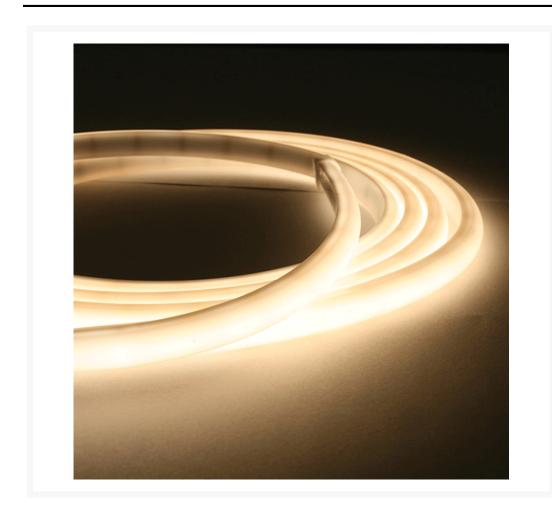

#### **Short Description**

Flexible neon LED strip light with type 2216 LED chip technology. The Mini Eco Flexible neon strip light offers a high CRI 'dot-free' LED lighting solution for interior and exterior application. This is a 'top view' product where the direction of flex is in the same direction as the light output.

#### Description

The *Mini ECO Flex* LED strip light is an excellent solution for those looking for a highly efficient LED strip. The silicone casing not only protects the LED strip from water and dust ingress but also ensure that the product produces an entirely diffused 'dot-free' output.