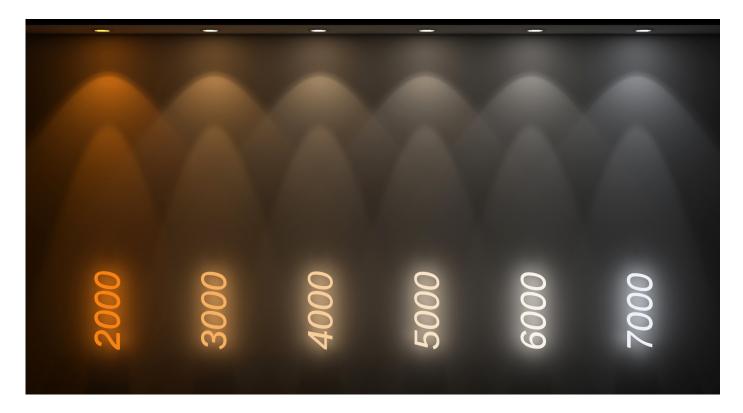

#### **Product Drawing**

The product is available in three different colour temperatures. Colour temperature is important as it greatly affects the ambience of a space depending on whether a warmer or cooler output is chosen. Colour temperature is recorded in Kelvin. The higher the Kelvin, the cooler the output. Our useful colour temperature chart below will help guide you.