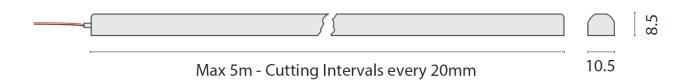

- 300 LEDs per metre / 12 Watts per metre
- CRI: 90
- Custom lengths available from 300mm to 5m
- IP67 rated
- Sold online in 5m reels
- Saddle brackets and end caps sold separately
- Various colour temperatures available

### **Additional Information**

| Weight (kg)            | 0.700000      |
|------------------------|---------------|
| Light Element Type     | SMD LED 12W/m |
| Material               | Silicone      |
| Lens Angle             | 120°          |
| Width (mm)             | 10.50         |
| Height (mm)            | 8.50          |
| Wattage                | 12 W / Metre  |
| IP Rating              | IP67          |
| Dimmer                 | Yes           |
| LEDs Per Metre         | 300           |
| CRI                    | >90           |
| Cutting Intervals (mm) | 300.00        |
| Luminous Flux (lm/M)   | 150.00        |
| Strip LED Type         | Flexible Neon |
|                        |               |