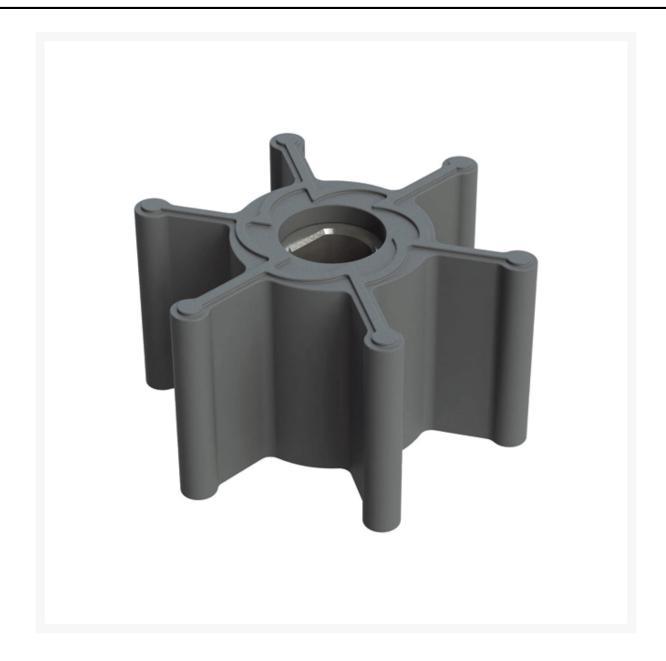

## **Short Description**

Impeller made from special nitril rubber NBR for use with the UP1-J models of pump. This impeller is for use with water and salt water. The flexible nature of the impeller also means that it can handle an amount of solids in suspension up to a maxium size of Ø5mm.