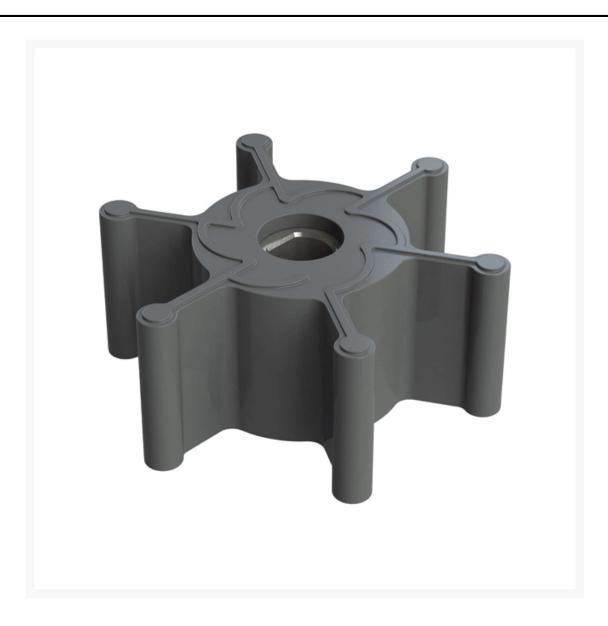

## **Short Description**

Impeller made from special nitril rubber NBR for use with the UP1, UP1-M and UP1/AC models of pump. This impeller is for use with water and salt water. The flexible nature of the impeller also means that it can handle an amount of solids in suspension up to a maximum size of Ø5mm.