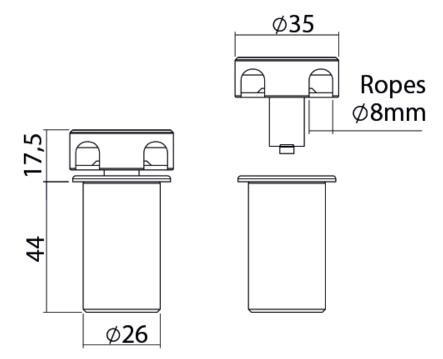

## **Drawing**

#### **Additional Information**

| Cut-out (mm)  | Ø26.00              |
|---------------|---------------------|
| Diameter (mm) | 35.00               |
| Finish        | 316 Stainless Steel |
| Manufacturer  | Foresti & Suardi    |
| Weight (kg)   | 0.220000            |