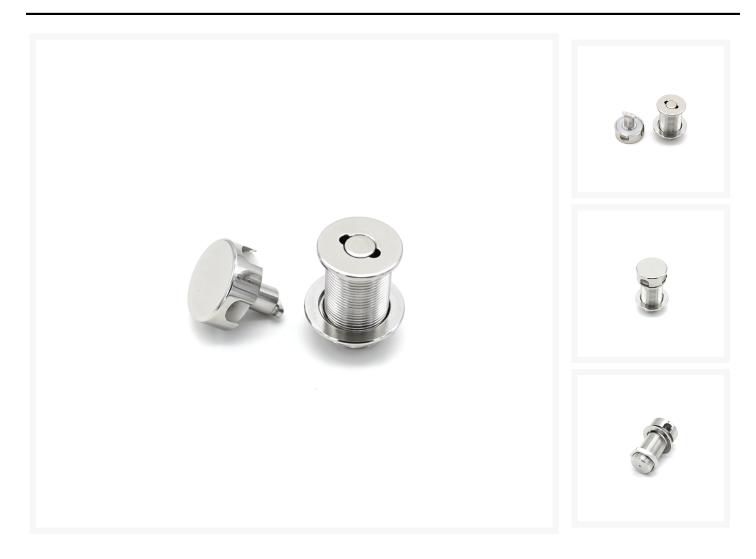

#### **Short Description**

The *Fast Lock* system uses a push and twist method to quickly and securely fasten the removable top section to its base. This securing design has been used in this rapid fender tie system.

Compatible with up to an Ø8mm rope, the top *Fast Lock* section can remain permenantly fastened to the fender. When mooring, the fender can be quickly secured into position without the need to tie knots.

- Polished 316 grade stainless steel
- Heavy duty securing method for fenders
- Watertight design
- Fast push and twist action to secure
- Supplied with nut and washer for fixing