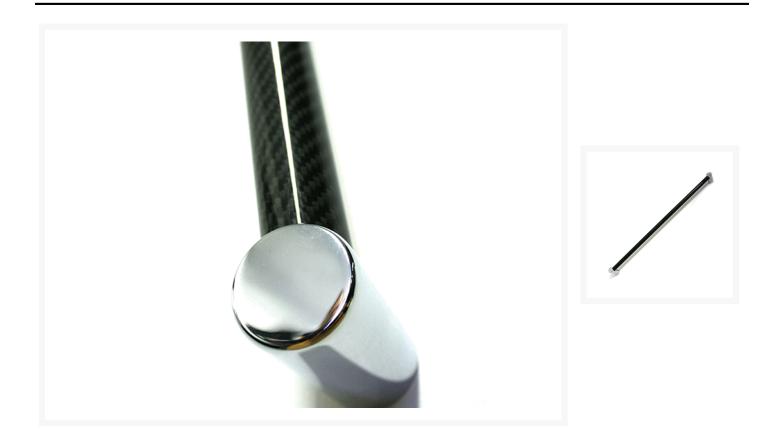

## **Short Description**

This handrail brings a contemporary and sporty look to any interior or exterior. Made from solid brass with a marine-grade chrome plated finish, the end pieces combine perfectly with a high gloss carbon fibre handrail tube.

This handrail kit features the 184A end terminals which are secured in position with a hidden stud fixing. The carbon fibre tube can be cut down if necessary if a shorter handrail is required.

- Gloss carbon fibre handrail with UV protected lacquer
- Chrome plated brass end terminals
- Hidden fixings