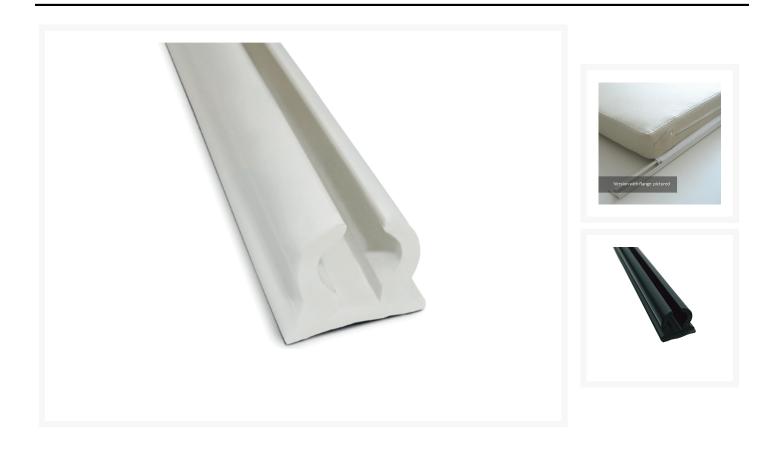

### **Short Description**

A luff track rail for the fixing of material using a Ø10mm sewn in insert [sold separately].

This luff track is extremely flexible on three axes and can easily follow tight curves without deforming. The luff track is secured in place using screws inside the internal channel [not provided].

This version of the luff track does not have a flange and is available in white or black.

Product priced and sold per metre with a minimum order quantity of 60 metres [30 lengths of 2 metres].