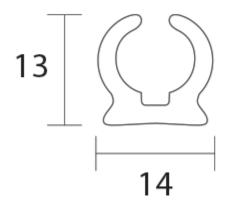

### **Short Description**

A luff track rail for the fixing of material using a Ø10mm sewn in insert [sold separately].

This luff track is extremely flexible on three axes and can easily follow tight curves without deforming. The luff track is secured in place using screws inside the internal channel [not provided].

This version of the luff track does not have a flange and is available in white or black.

Product priced and sold per metre with a minimum order quantity of 60 metres [30 lengths of 2 metres].