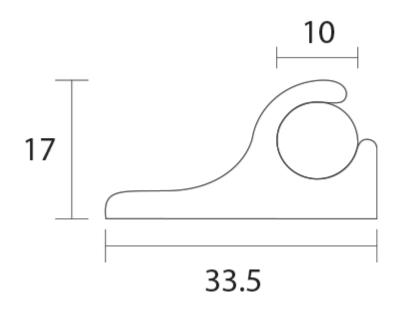

#### **Short Description**

A luff track rail for the fixing of material using a Ø10mm sewn in insert [sold separately].

This luff track is extremely flexible on three axes and can easily follow tight curves without deforming. The luff track is secured in place using screws inside the internal channel [not provided].

This version of the luff track features a flange on one side and is available in white or black.

Product priced and sold per metre with a minimum order quantity of 60 metres [30 lengths of 2 metres].