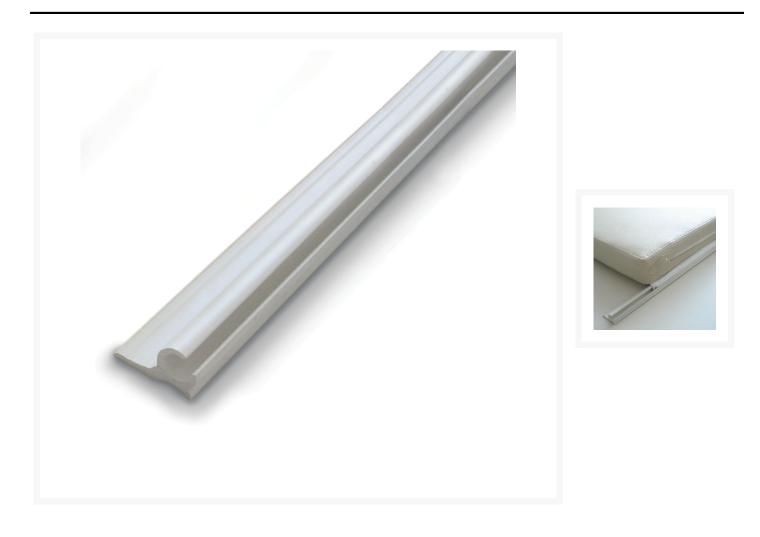

#### **Short Description**

A luff track rail for the fixing of material using a Ø10mm sewn in insert [sold separately].

This luff track is extremely flexible on three axes and can easily follow tight curves without deforming. The luff track is secured in place using screws inside the internal channel [not provided].

This version of the luff track features a flange on one side and is available in white or black.

Product priced and sold per metre with a minimum order quantity of 60 metres [30 lengths of 2 metres].