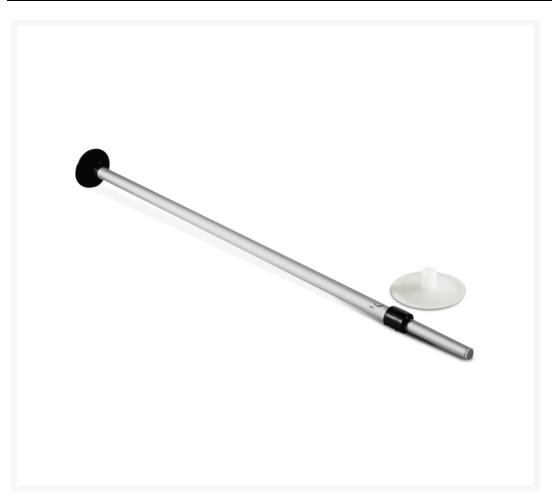

## **Short Description**

A telescopic aluminium cover support pole with a corresponding cover socket.

This pole can be adjusted in length to suit the cover / boat combination in order to support the centre of the cover and eliminate the risk of water gathering on top. This simple device can ensure a longer service life of your boat cover as the weight of rain collecting in the centre of the cover can cause some materials to eventually rip and fail.

The telescopic design of the support pole means that it is an easy item to store on board when not in use.

## **Additional Information**

| Base Diameter (mm) | 85.00              |
|--------------------|--------------------|
| Diameter (mm)      | 20.00              |
| Min. Length (mm)   | 900.00             |
| Max. Length (mm)   | 1700.00            |
| Finish             | Anodised Aluminium |
| Weight (kg)        | 0.500000           |