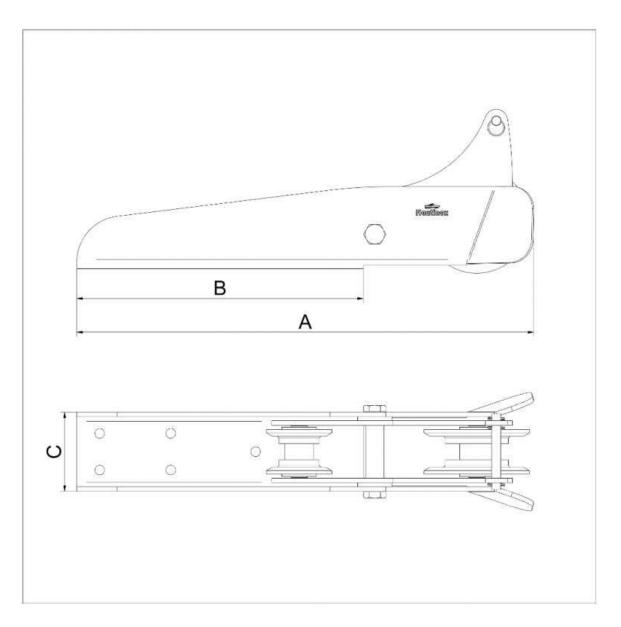

#### **Description**

| Product Code | Α   | В   | С  | Thickness |
|--------------|-----|-----|----|-----------|
| 2003SS       | 330 | 180 | 65 | 2.50      |
| 2003/40SS    | 400 | 250 | 70 | 4.00      |

| 2003/50SS | 500 | 350 | 70 | 4.00 |
|-----------|-----|-----|----|------|
| 2003/60SS | 600 | 450 | 70 | 4.00 |