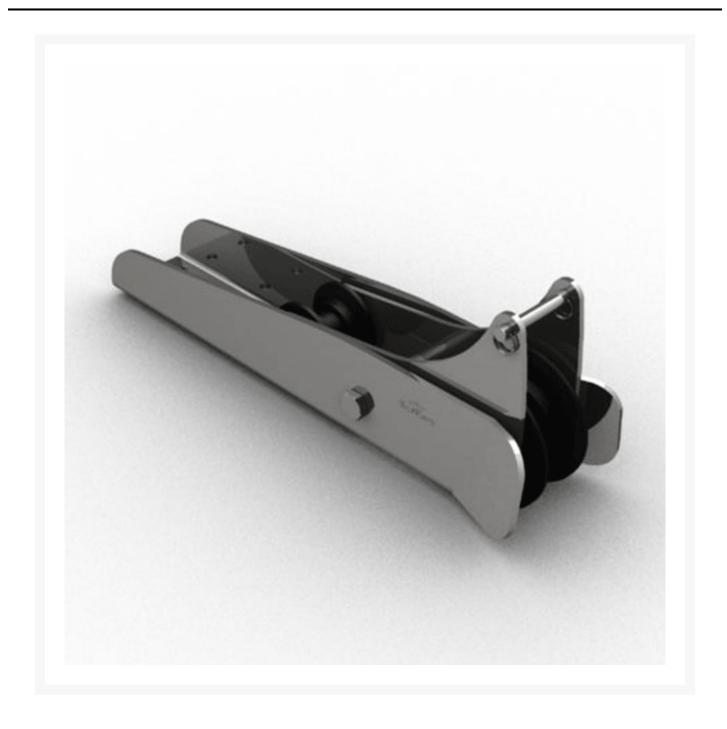

#### **Short Description**

The "2003 Series" range of bow rollers are made of 316 grade stainless steel. They feature a two wheel 'swinging system' to ease self-launching operations as well as a security pin. The "2003 Series" is ideal for electric winch applications.