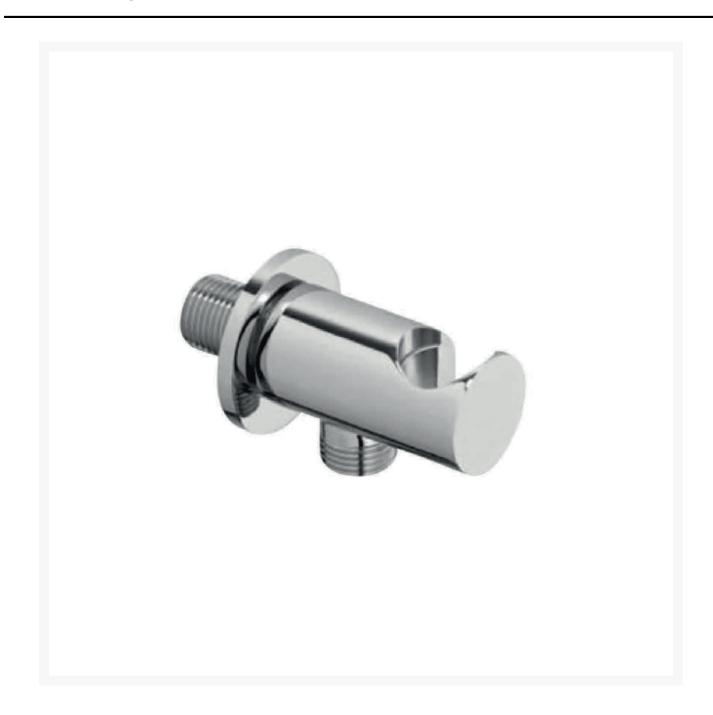

## **Short Description**

A marine-grade water wall outlet with an integral hand shower bracket. This elegant solution incorporates the hand shower holder and the plumbing connection into one compact design. The product is machined from solid brass making it very durable and offering an excellent finish. It is supplied in a chrome plated finish.