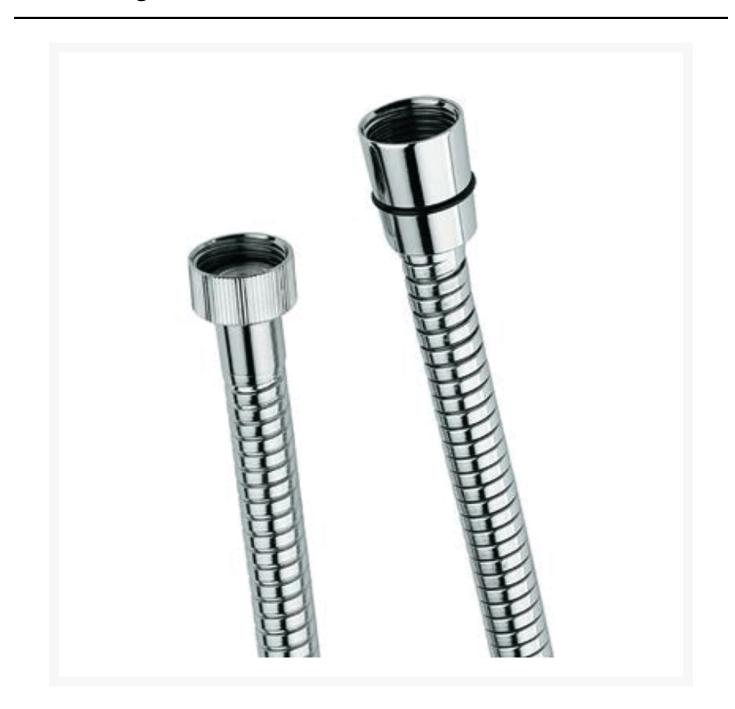

## **Product Images**

A chrome plated brass shower hose. This flexible hose is designed to be used together with a hand-held shower and connects the shower head to the water source. The hose is available in two lengths, either 1500mm or 2000mm. The hose features 1/2" female connection on both ends.