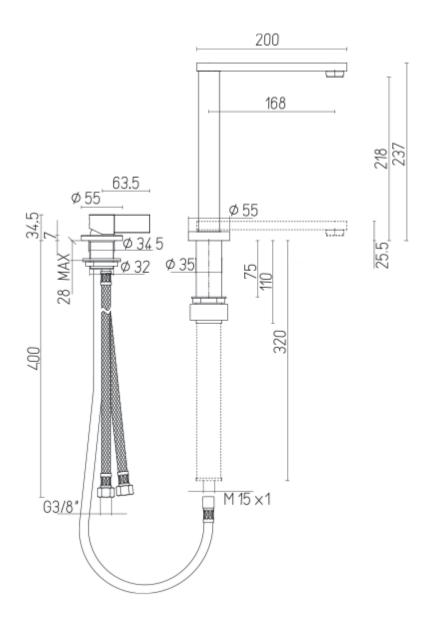

## **Additional Information**

| Spout Length (mm)               | 200.00           |
|---------------------------------|------------------|
| Spout Height (mm)               | 218.00           |
| Max. Counter Top Thickness (mm) | 75.00            |
| Wall Mounted                    | No               |
| Base Diameter (mm)              | 55.00            |
| Hose Connection                 | 3/8" BSP Female  |
| Weight (kg)                     | 3.500000         |
| Manufacturer                    | Foresti & Suardi |
| Finish                          | Chrome           |