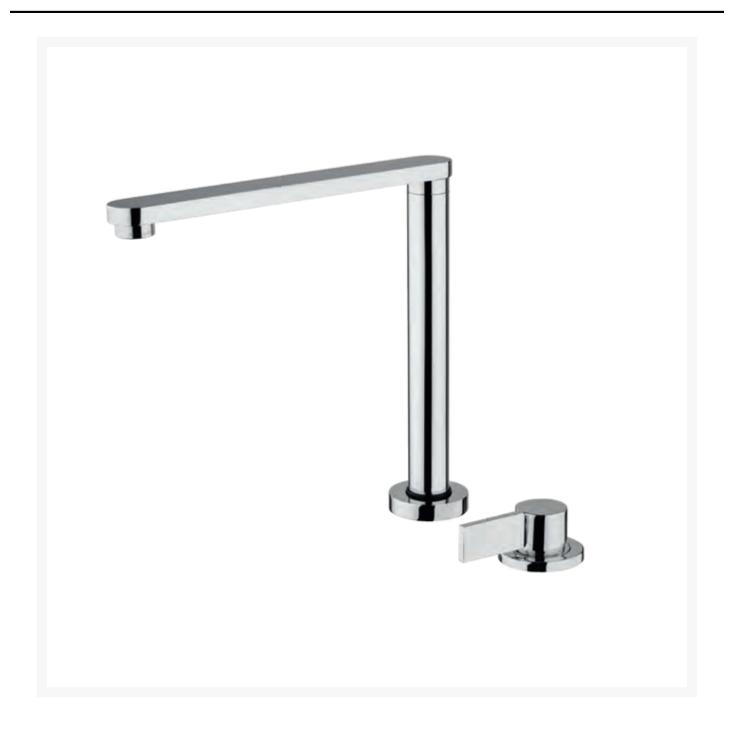

#### **Short Description**

The *OZ* retracting mixer tap is an excellent small space solution. When the tap is not required, it can be easily and quickly pushed down, potentially allowing a lid to cover the sink area. This not only offers a clean and minimalist approach to an interior design layout but also provides the possibility for a multifunctional approach to the installation space. With a 'disappearing' tap, the area can be used for another function.

*OZ* includes a separate mixer and the required connection hoses for installation. The tap is supplied in a chrome plated finish.