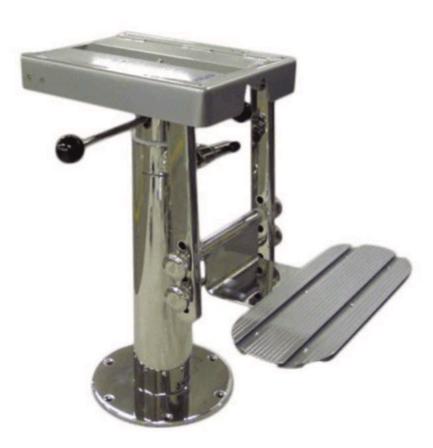

## Description

- Stitching Options
- Manual Pedestals

# Custom logo embroidery

Stitching in a contrast colour

S223

- Polished stainless steel structure
- Manually height adjustable with gas piston
- Manual slide forward/aft
- Manual rotation 360°
- Aluminium footrest with surround to match seat upholstery

- Polished stainless steel structure
- Manually height adjustable with gas piston
- Manual slide forward/aft
- Manual rotation 360°
- Aluminium footrest with surround to match seat upholstery