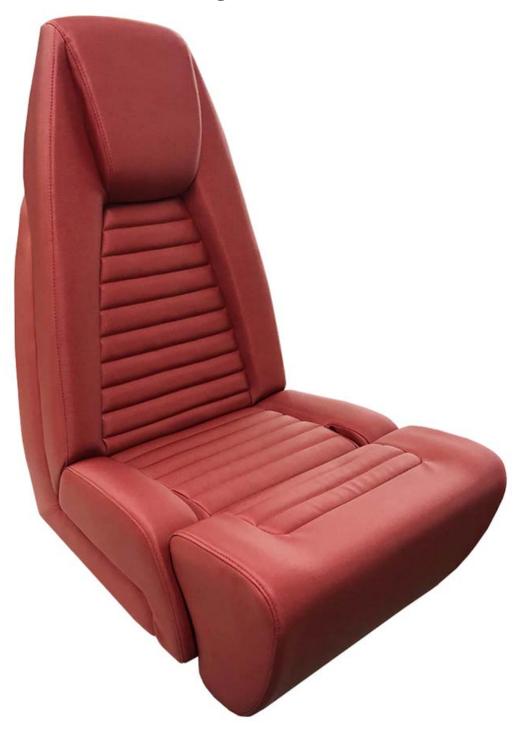

This pilot seat can be customised to a large extent, with a choice of upholstery materials including customer own supply. Other customisable features include embroidery details such as stitching pattern and inclusion of an embroidered logo as well as custom armrest solutions. In addition, the seat can be personalised with a range of pedestal and footrest combinations.

#### **Rib stitching to central sections**