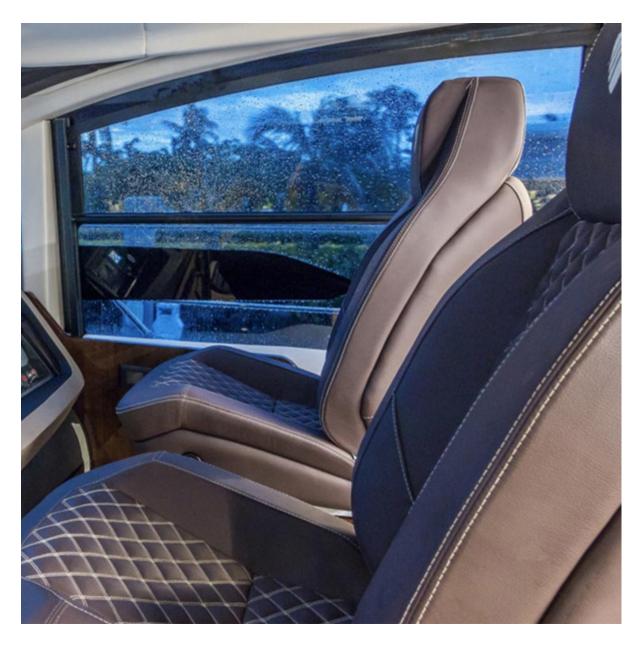

#### **Short Description**

The P007 Eclypse Pilot Seat is built for both comfort and functionality in mind. Featuring a fixed backrest and a flip-up bolster, it offers the flexibility for a stand-up steering possition when needed. The P007 Eclypse Pilot Seat can be purchased on its own, or with a manual pedestal.

This pilot seat can be customised to a large extent, with a choice of upholstery materials including customer own supply. Other customisable features include embroidery details such as stitching pattern and inclusion of an embroidered logo as well as custom armrest solutions. In addition, the seat can be personalised with a range of pedestal and footrest combinations.