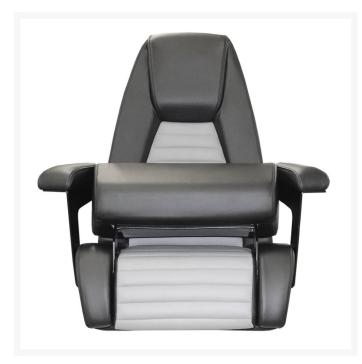

## **Product Images**

#### **Short Description**

The P007 Eclypse Pilot Seat is built for both comfort and functionality in mind. Featuring a fixed backrest and a flip-up bolster, it offers the flexibility for a stand-up steering possition when needed. The P007 Eclypse Pilot Seat can be purchased on its own, or with a manual pedestal.

This pilot seat can be customised to a large extent, with a choice of upholstery materials including customer own supply. Other customisable features include embroidery details such as stitching pattern and inclusion of an embroidered logo as well as custom armrest solutions. In addition, the seat can be personalised with a range of pedestal and footrest combinations.