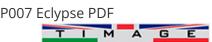

# P007 Eclypse

## **Product Images**

#### **Short Description**

The P007 Eclypse Pilot Seat is built for both comfort and functionality in mind. Featuring a fixed backrest and a flip-up bolster, it offers the flexibility for a stand-up steering possition when needed. The P007 Eclypse Pilot Seat can be purchased on its own, or with a manual pedestal.

This pilot seat can be customised to a large extent, with a choice of upholstery materials including customer own supply. Other customisable features include embroidery details such as stitching pattern and inclusion of an embroidered logo as well as custom armrest solutions. In addition, the seat can be personalised with a range of pedestal and footrest combinations.