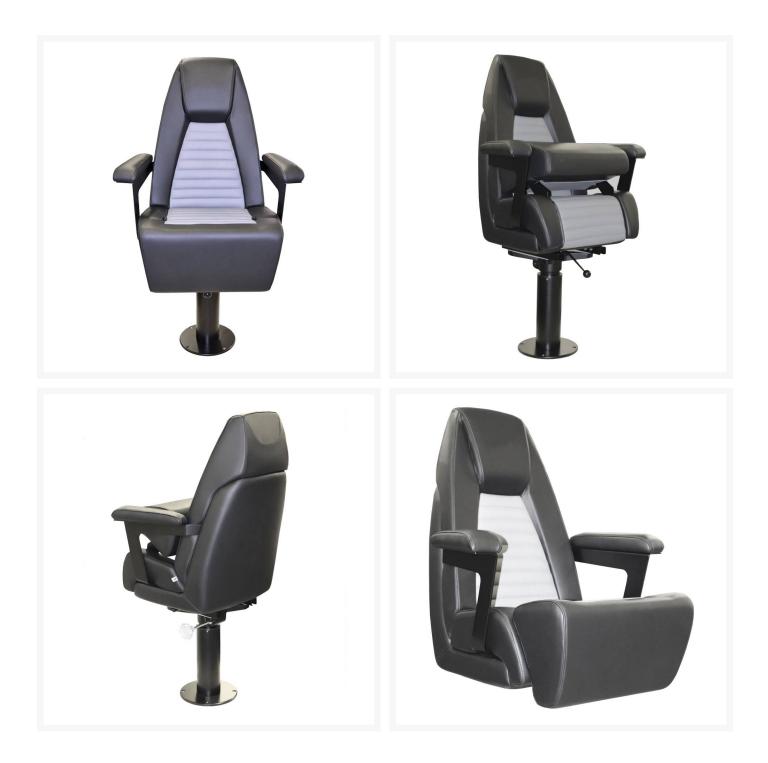

## **Product Images**

#### **Short Description**

The P007 Eclypse Pilot Seat is built for both comfort and functionality in mind. Featuring a fixed backrest and a flip-up bolster, it offers the flexibility for a stand-up steering possition when needed. The P007 Eclypse Pilot Seat can be purchased on its own, or with a manual pedestal.

This pilot seat can be customised to a large extent, with a choice of upholstery materials including customer own supply. Other customisable features include embroidery details such as stitching pattern and inclusion of an embroidered logo as well as custom armrest solutions. In addition, the seat can be personalised with a range of pedestal and footrest combinations.