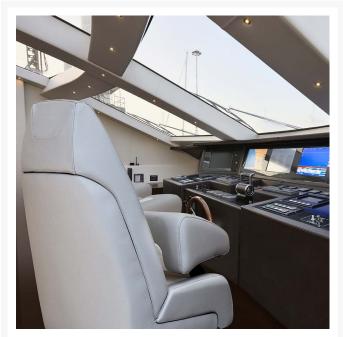

#### **Short Description**

The P007 Eclypse Pilot Seat is built for both comfort and functionality in mind. Featuring a fixed backrest and a flip-up bolster, it offers the flexibility for a stand-up steering possition when needed. The P007 Eclypse Pilot Seat can be purchased on its own, or with a manual pedestal.

This pilot seat can be customised to a large extent, with a choice of upholstery materials including customer own supply. Other customisable features include embroidery details such as stitching pattern and inclusion of an embroidered logo as well as custom armrest solutions. In addition, the seat can be personalised with a range of pedestal and footrest combinations.