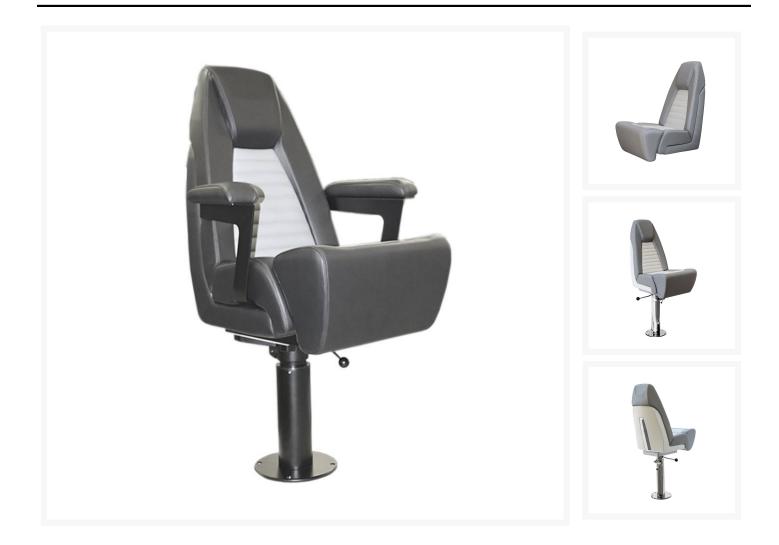

## **Product Images**

#### **Short Description**

The P007 Eclypse Pilot Seat is built for both comfort and functionality in mind. Featuring a fixed backrest and a flip-up bolster, it offers the flexibility for a stand-up steering possition when needed. The P007 Eclypse Pilot Seat can be purchased on its own, or with a manual pedestal.

This pilot seat can be customised to a large extent, with a choice of upholstery materials including customer own supply. Other customisable features include embroidery details such as stitching pattern and inclusion of an embroidered logo as well as custom armrest solutions. In addition, the seat can be personalised with a range of pedestal and footrest combinations.