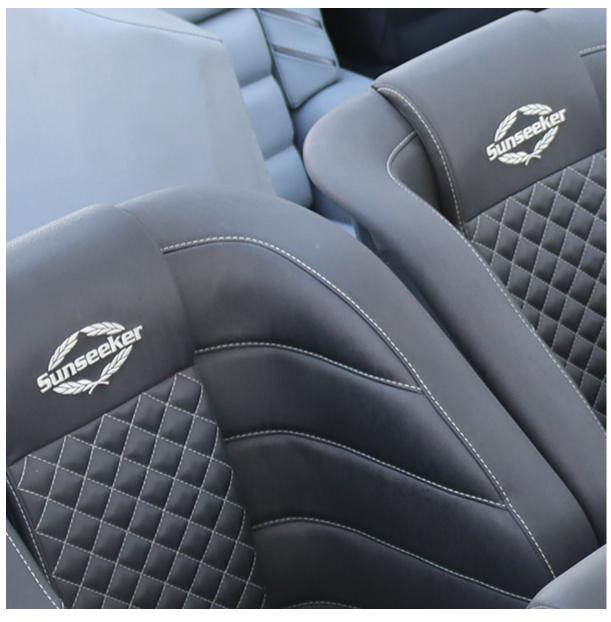

This pilot seat can be customised to a large extent, with a choice of upholstery materials including customer own supply. Other customisable features include embroidery details such as stitching pattern and inclusion of an embroidered logo as well as custom armrest solutions. In addition, the seat can be personalised with a range of pedestal and footrest combinations.

# Custom logo embroidery

Stitching in a contrast colour

S223

- Polished stainless steel structure
- Manually height adjustable with gas piston
- Manual slide forward/aft
- Manual rotation 360°
- Aluminium footrest with surround to match seat upholstery