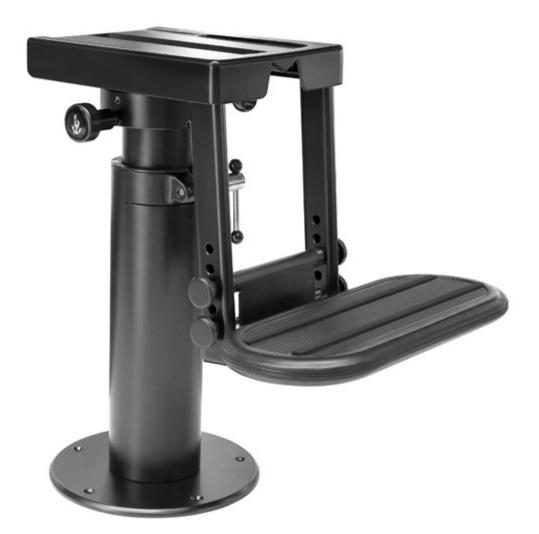

# Custom logo embroidery

Stitching in a contrast colour

S223

- Polished stainless steel structure
- Manually height adjustable with gas piston
- Manual slide forward/aft
- Manual rotation 360°
- Aluminium footrest with surround to match seat upholstery

- Polished stainless steel structure
- Manually height adjustable with gas piston
- Manual slide forward/aft
- Manual rotation 360°
- Aluminium footrest with surround to match seat upholstery