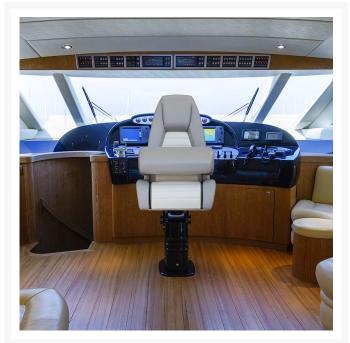

#### **Short Description**

The P007 Eclypse Pilot Seat is built for both comfort and functionality in mind. Featuring a fixed backrest and a flip-up bolster, it offers the flexibility for a stand-up steering possition when needed. The P007 Eclypse Pilot Seat can be purchased on its own, or with a manual pedestal.

This pilot seat can be customised to a large extent, with a choice of upholstery materials including customer own supply. Other customisable features include embroidery details such as stitching pattern and inclusion of an embroidered logo as well as custom armrest solutions. In addition, the seat can be personalised with a range of pedestal and footrest combinations.

## Description

- Stitching Options
- Manual Pedestals