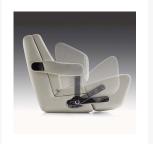

#### **Short Description**

The P220 Free Style Pilot Seat is built for both comfort and functionality in mind. Featuring a fixed backrest and a flip-up bolster, it offers the flexibility for a stand-up steering possition when needed. The P220 Free Style Pilot Seat can be purchased on its own, or with a manual pedestal.