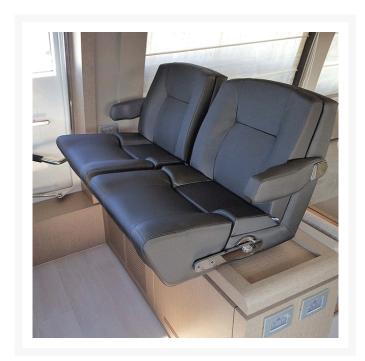

#### **Short Description**

The P220 Free Style Pilot Seat is built for both comfort and functionality in mind. Featuring a fixed backrest and a flip-up bolster, it offers the flexibility for a stand-up steering possition when needed. The P220 Free Style Pilot Seat can be purchased on its own, or with a manual pedestal.

This pilot seat can be customised to a large extent, with a choice of upholstery materials including customer own supply. Other customisable features include embroidery details such as stitching pattern and inclusion of an embroidered logo as well as custom armrest solutions. In addition, the seat can be personalised with a range of pedestal and footrest combinations.