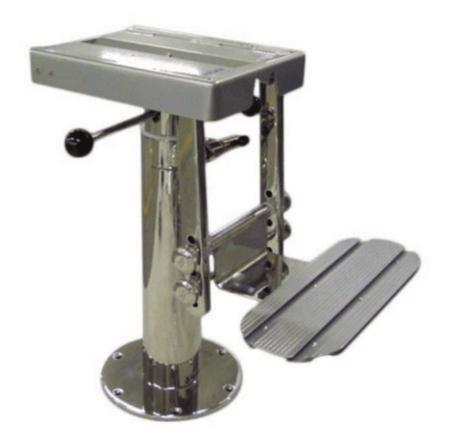

### **Description**

- Stitching Options
- Manual Pedestals

#### Diamond stitch to central section of seat and backrest

**Custom logo embroidery** 

Stitching in a contrast colour

**S223** 

- Polished stainless steel structure
- Manually height adjustable with gas piston
- Manual slide forward/aft
- Manual rotation 360°
- Aluminium footrest with surround to match seat upholstery

**S224** 

- Polished stainless steel structure
- Manually height adjustable with gas piston
- Manual slide forward/aft
- Manual rotation 360°
- Aluminium footrest with surround to match seat upholstery

**S313MG** 

- Powder coated aluminium structure, available in black or white
- Manually height adjustable with gas piston
- Manual slide forward/aft
- Manual rotation 90° clockwise / 90° counter-clockwise
- Aluminium footrest with surround to match seat upholstery