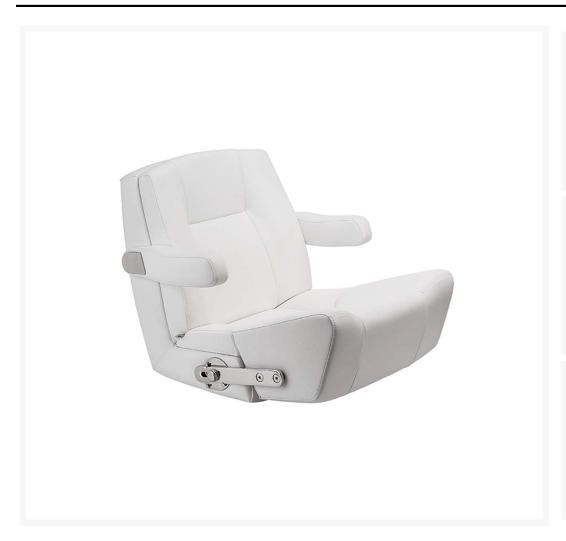

# **P220 Free Style**

#### **Short Description**

The P220 Free Style Pilot Seat is built for both comfort and functionality in mind. Featuring a fixed backrest and a flip-up bolster, it offers the flexibility for a stand-up steering possition when needed. The P220 Free Style Pilot Seat can be purchased on its own, or with a manual pedestal.

This pilot seat can be customised to a large extent, with a choice of upholstery materials including customer own supply. Other customisable features include embroidery details such as stitching pattern and inclusion of an embroidered logo as well as custom armrest solutions. In addition, the seat can be personalised with a range of pedestal and footrest combinations.