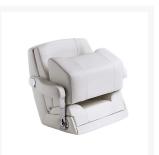

# **P220 Free Style**

#### **Short Description**

The P220 Free Style Pilot Seat is built for both comfort and functionality in mind. Featuring a fixed backrest and a flip-up bolster, it offers the flexibility for a stand-up steering possition when needed. The P220 Free Style Pilot Seat can be purchased on its own, or with a manual pedestal.

This pilot seat can be customised to a large extent, with a choice of upholstery materials including customer own supply. Other customisable features include embroidery details such as stitching pattern and inclusion of an embroidered logo as well as custom armrest solutions. In addition, the seat can be personalised with a range of pedestal and footrest combinations.