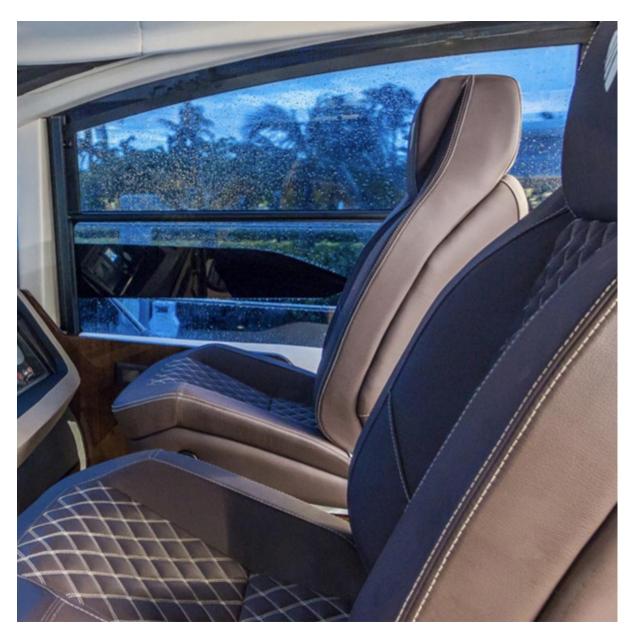

#### **Short Description**

The P220 Free Style Pilot Seat is built for both comfort and functionality in mind. Featuring a fixed backrest and a flip-up bolster, it offers the flexibility for a stand-up steering possition when needed. The P220 Free Style Pilot Seat can be purchased on its own, or with a manual pedestal.

This pilot seat can be customised to a large extent, with a choice of upholstery materials including customer own supply. Other customisable features include embroidery details such as stitching pattern and inclusion of an embroidered logo as well as custom armrest solutions. In addition, the seat can be personalised with a range of pedestal and footrest combinations.