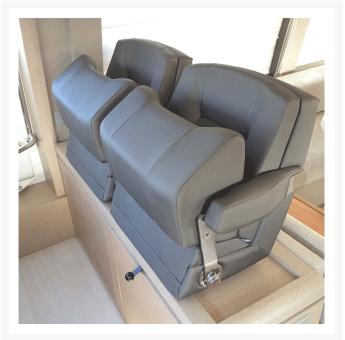

#### **Short Description**

The P220 Free Style Pilot Seat is built for both comfort and functionality in mind. Featuring a fixed backrest and a flip-up bolster, it offers the flexibility for a stand-up steering possition when needed. The P220 Free Style Pilot Seat can be purchased on its own, or with a manual pedestal.

This pilot seat can be customised to a large extent, with a choice of upholstery materials including customer own supply. Other customisable features include embroidery details such as stitching pattern and inclusion of an embroidered logo as well as custom armrest solutions. In addition, the seat can be personalised with a range of pedestal and footrest combinations.