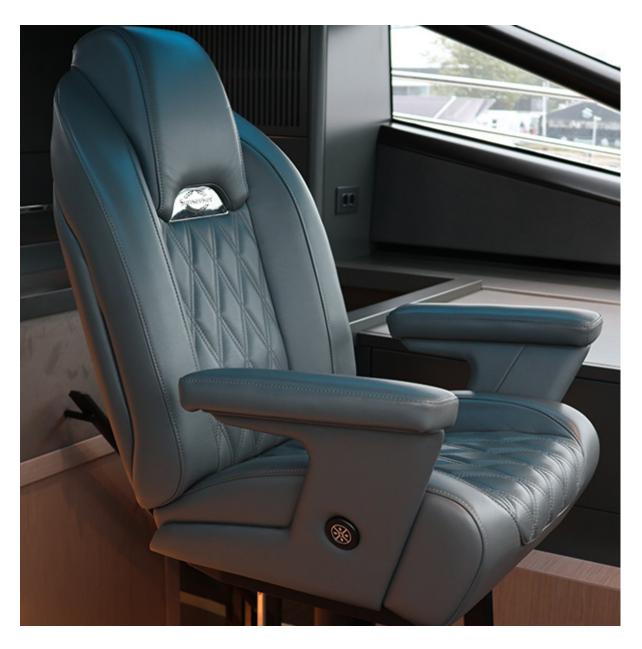

#### **Short Description**

The P220 Free Style Pilot Seat is built for both comfort and functionality in mind. Featuring a fixed backrest and a flip-up bolster, it offers the flexibility for a stand-up steering possition when needed. The P220 Free Style Pilot Seat can be purchased on its own, or with a manual pedestal.

This pilot seat can be customised to a large extent, with a choice of upholstery materials including customer own supply. Other customisable features include embroidery details such as stitching pattern and inclusion of an embroidered logo as well as custom armrest solutions. In addition, the seat can be personalised with a range of pedestal and footrest combinations.

#### Diamond stitch to central section of seat and backrest

**Custom logo embroidery** 

Stitching in a contrast colour

**S223** 

- Polished stainless steel structure
- Manually height adjustable with gas piston
- Manual slide forward/aft
- Manual rotation 360°
- Aluminium footrest with surround to match seat upholstery