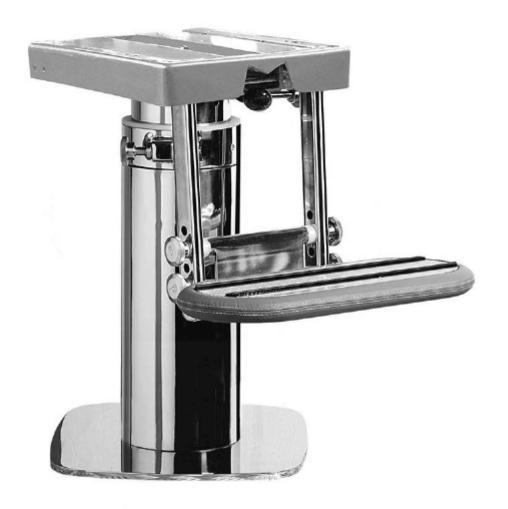

#### Diamond stitch to central section of seat and backrest

**Custom logo embroidery** 

Stitching in a contrast colour

**S223** 

- Polished stainless steel structure
- Manually height adjustable with gas piston
- Manual slide forward/aft
- Manual rotation 360°
- Aluminium footrest with surround to match seat upholstery