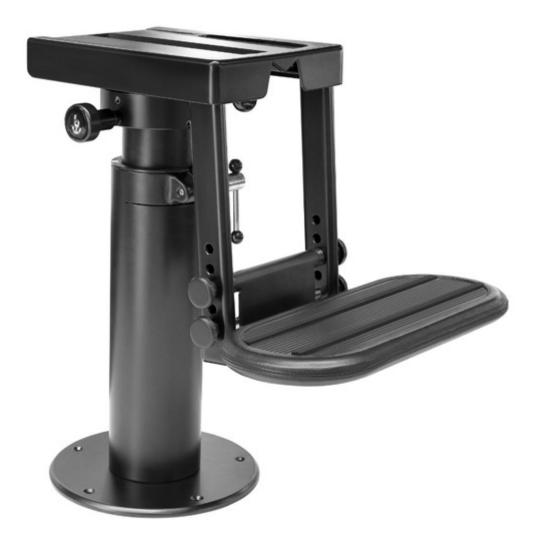

**S313MG** 

- Powder coated aluminium structure, available in black or white
- Manually height adjustable with gas piston
- Manual slide forward/aft
- Manual rotation 90° clockwise / 90° counter-clockwise
- Aluminium footrest with surround to match seat upholstery