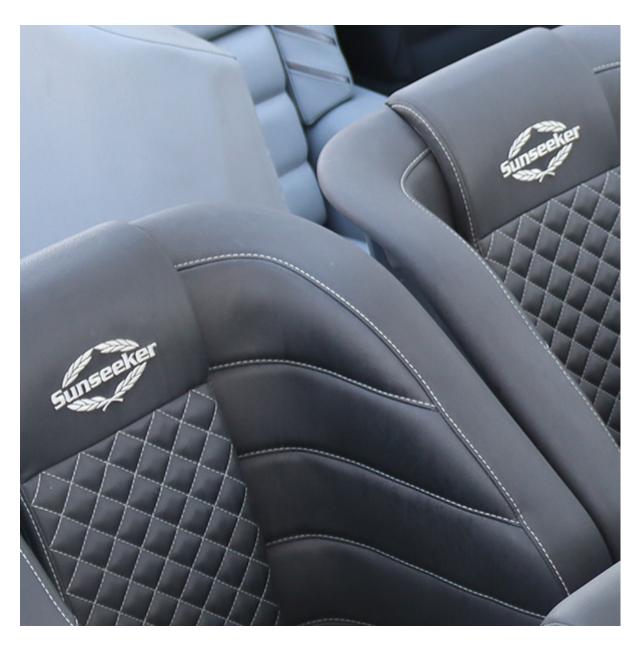

This pilot seat can be customised to a large extent, with a choice of upholstery materials including customer own supply. Other customisable features include embroidery details such as stitching pattern and inclusion of an embroidered logo as well as custom armrest solutions. In addition, the seat can be personalised with a range of pedestal and footrest combinations.

#### Diamond stitch to central section of seat and backrest

**Custom logo embroidery** 

Stitching in a contrast colour

**S223** 

- Polished stainless steel structure
- Manually height adjustable with gas piston
- Manual slide forward/aft
- Manual rotation 360°
- Aluminium footrest with surround to match seat upholstery