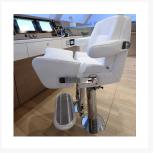

#### **Short Description**

The P220 Free Style Pilot Seat is built for both comfort and functionality in mind. Featuring a fixed backrest and a flip-up bolster, it offers the flexibility for a stand-up steering possition when needed. The P220 Free Style Pilot Seat can be purchased on its own, or with a manual pedestal.

#### Diamond stitch to central section of seat and backrest

**Custom logo embroidery** 

Stitching in a contrast colour

**S223** 

- Polished stainless steel structure
- Manually height adjustable with gas piston
- Manual slide forward/aft
- Manual rotation 360°
- Aluminium footrest with surround to match seat upholstery

**S224** 

- Polished stainless steel structure
- Manually height adjustable with gas piston
- Manual slide forward/aft
- Manual rotation 360°
- Aluminium footrest with surround to match seat upholstery

**S313MG** 

- Powder coated aluminium structure, available in black or white
- Manually height adjustable with gas piston
- Manual slide forward/aft
- Manual rotation 90° clockwise / 90° counter-clockwise
- Aluminium footrest with surround to match seat upholstery