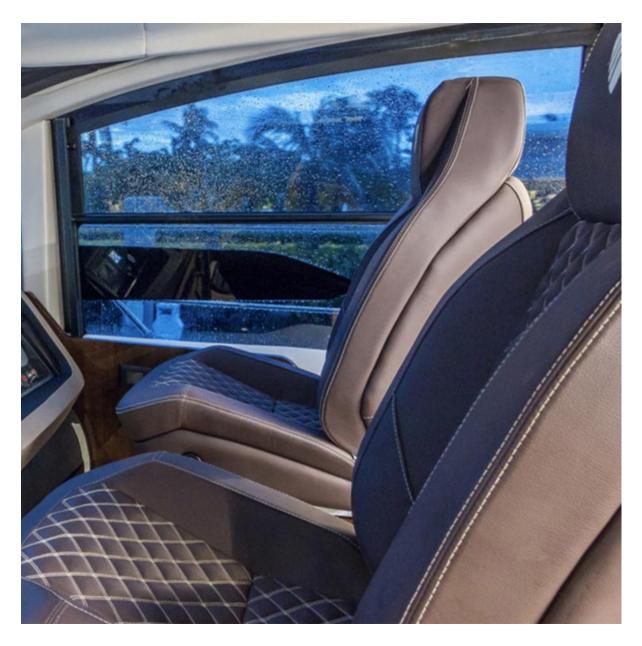

## Stitching in a contrast colour

S223

- Polished stainless steel structure
- Manually height adjustable with gas piston
- Manual slide forward/aft
- Manual rotation 360°
- Aluminium footrest with surround to match seat upholstery