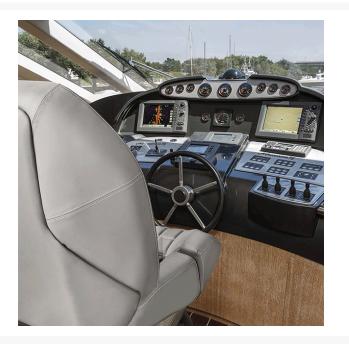

#### **Short Description**

The P455 Apache Pilot Seat is built for both comfort and functionality in mind. Featuring a fixed backrest and a flip-up bolster, it offers the flexibility for a stand-up steering possition when needed. The P455 Apache Pilot Seat can be purchased on its own, or with a pedestal (manual and electric versions available).