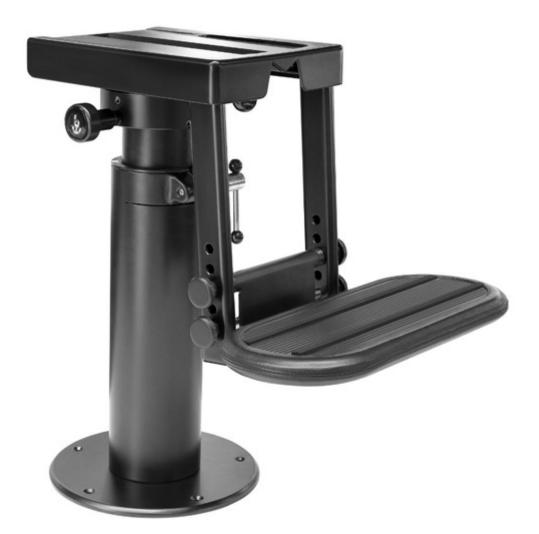

## **S184**

- Electric movements that can raise/lower and slide forward/aft
- Powder coated structure, available in black and white
- For recessed seats, footrest available as optional extra

- Powder coated aluminium structure, available in black and white
- Electric movements for forward/aft
- Without footrest