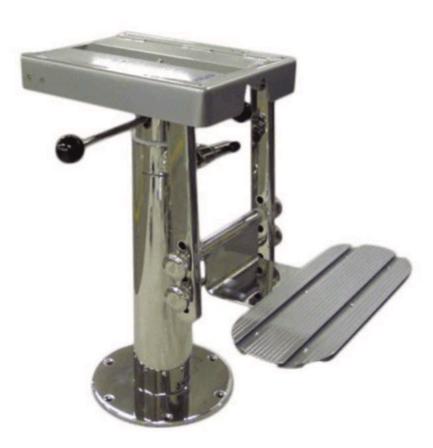

## Stitching in a contrast colour

S223

- Polished stainless steel structure
- Manually height adjustable with gas piston
- Manual slide forward/aft
- Manual rotation 360°
- Aluminium footrest with surround to match seat upholstery

- Polished stainless steel structure
- Manually height adjustable with gas piston
- Manual slide forward/aft
- Manual rotation 360°
- Aluminium footrest with surround to match seat upholstery