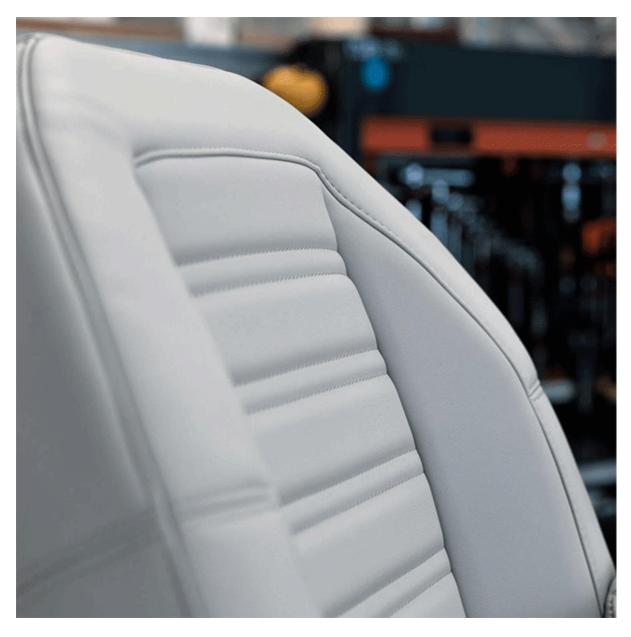

Apache Pilot Seat can be purchased on its own, or with a pedestal (manual and electric versions available).

This pilot seat can be customised to a large extent, with a choice of upholstery materials including customer own supply. Other customisable features include embroidery details such as stitching pattern and inclusion of an embroidered logo as well as custom armrest solutions. In addition, the seat can be personalised with a range of pedestal and footrest combinations.

We encourage any prospective client to contact us to discuss their requirements so that we may be able to guide them through the purchase of this product and help select the options required.

#### Description

- Stitching Options
- Manual Pedestals
- Electric Pedestals

#### Square or rib design to central sections



# Custom logo embroidery



## Stitching in a contrast colour



S223



- Polished stainless steel structure
- Manually height adjustable with gas piston
- Manual slide forward/aft
- Manual rotation 360°
- Aluminium footrest with surround to match seat upholstery





- Polished stainless steel structure
- Manually height adjustable with gas piston
- Manual slide forward/aft
- Manual rotation 360°
- Aluminium footrest with surround to match seat upholstery

## S313MG



- Powder coated aluminium structure, available in black or white
- Manually height adjustable with gas piston
- Manual slide forward/aft
- Manual rotation 90° clockwise / 90° counter-clockwise
- Aluminium footrest with surround to match seat upholstery

## **S184**



- Electric movements that can raise/lower and slide f