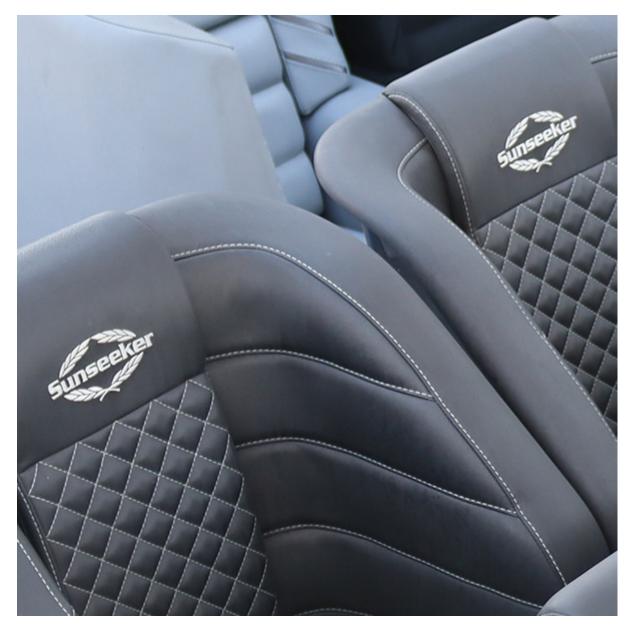

chased on its own, or with a pedestal (manual and electric versions available).

This pilot seat can be customised to a large extent, with a choice of upholstery materials including customer own supply. Other customisable features include embroidery details such as stitching pattern and inclusion of an embroidered logo as well as custom armrest solutions. In addition, the seat can be personalised with a range of pedestal and footrest combinations.

We encourage any prospective client to contact us to discuss their requirements so that we may be able to guide them through the purchase of this product and help select the options required.

#### Description

- Stitching Options
- Manual Pedestals
- Electric Pedestals

#### Square or rib design to central sections



# Custom logo embroidery



## Stitching in a contrast colour



S223



- Polished stainless steel structure
- Manually height adjustable with gas piston
- Manual slide forward/aft
- Manual rotation 360°
- Aluminium footrest with surround to match seat upholstery





- Polished stainless steel structure
- Manually height adjustable with gas piston
- Manual slide forward/aft
- Manual rotation 360°
- Aluminium footrest with surround to match seat upholstery

## S313MG



- Powder coated aluminium structure, available in black or white
- Manually height adjustable with gas piston
- Manual slide forward/aft
- Manual rotation 90° clockwise / 90° counter-clockwise
- Aluminium footrest with surround to match seat upholstery

## **S184**



- Electric movements that can raise/lower and slide forward/aft
- Powder coated s