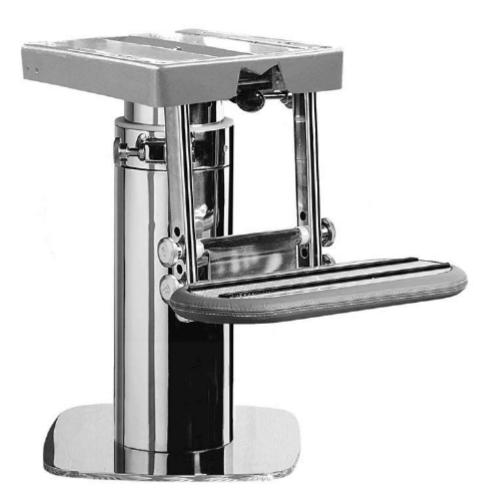

## S313MG

- Powder coated aluminium structure, available in black or white
- Manually height adjustable with gas piston
- Manual slide forward/aft
- Manual rotation 90° clockwise / 90° counter-clockwise
- Aluminium footrest with surround to match seat upholstery