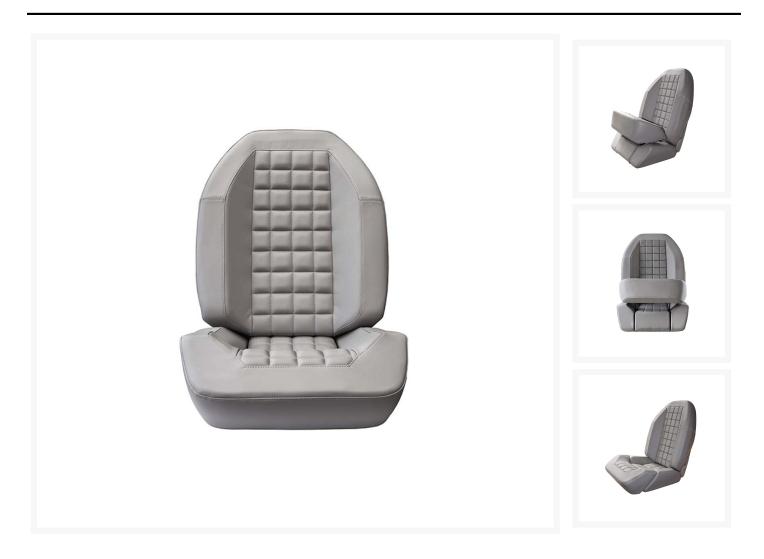

#### **Short Description**

The P455 Apache Pilot Seat is built for both comfort and functionality in mind. Featuring a fixed backrest and a flip-up bolster, it offers the flexibility for a stand-up steering possition when needed. The P455 Apache Pilot Seat can be purchased on its own, or with a pedestal (manual and electric versions available).

This pilot seat can be customised to a large extent, with a choice of upholstery materials including customer own supply. Other customisable features include embroidery details such as stitching pattern and inclusion of an embroidered logo as well as custom armrest solutions. In addition, the seat can be personalised with a range of pedestal and footrest combinations.