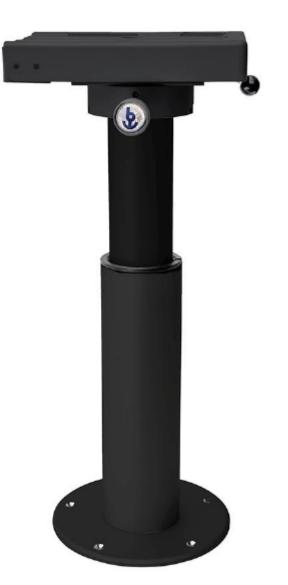

- Polished stainless steel structure
- Manually height adjustable with gas piston
- Manual slide forward/aft
- Manual rotation 360°
- Aluminium footrest with surround to match seat upholstery

## S313MG

- Powder coated aluminium structure, available in black or white
- Manually height adjustable with gas piston
- Manual slide forward/aft
- Manual rotation 90° clockwise / 90° counter-clockwise
- Aluminium footrest with surround to match seat upholstery