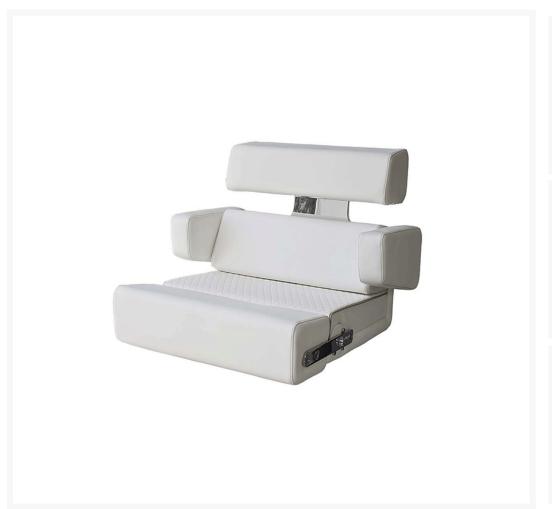

#### **Short Description**

The P240 Dragonfly Pilot Seat is built for both comfort and functionality in mind. Featuring a fixed backrest and a flip-up bolster, it offers the flexibility for a stand-up steering possition when needed. The P240 Dragonfly Pilot Seat can be purchased on its own, or with a manual pedestal.