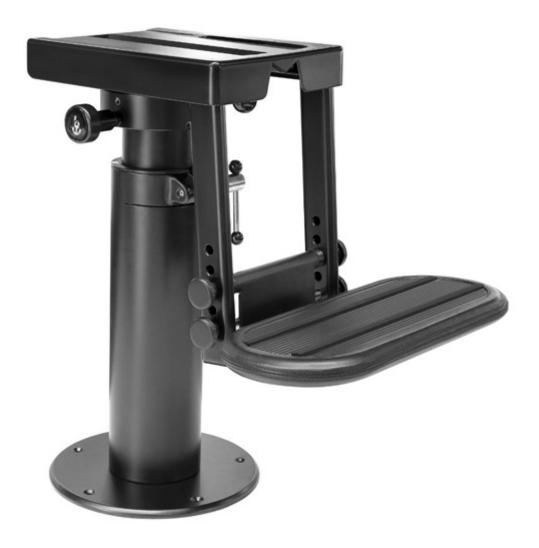

**S313MG** 

- Powder coated aluminium structure, available in black or white
- Manually height adjustable with gas piston
- Manual slide forward/aft
- Manual rotation 90° clockwise / 90° counter-clockwise
- Aluminium footrest with surround to match seat upholstery