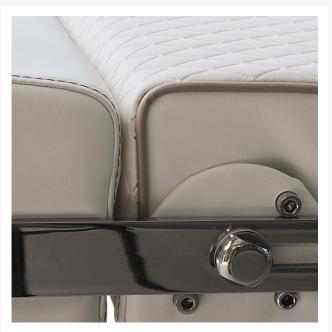

#### Diamond stitch to central section of seat and backrest

**Custom logo embroidery** 

Stitching in a contrast colour

**S223** 

- Polished stainless steel structure
- Manually height adjustable with gas piston
- Manual slide forward/aft
- Manual rotation 360°
- Aluminium footrest with surround to match seat upholstery

**S313MG** 

- Powder coated aluminium structure, available in black or white
- Manually height adjustable with gas piston
- Manual slide forward/aft
- Manual rotation 90° clockwise / 90° counter-clockwise
- Aluminium footrest with surround to match seat upholstery