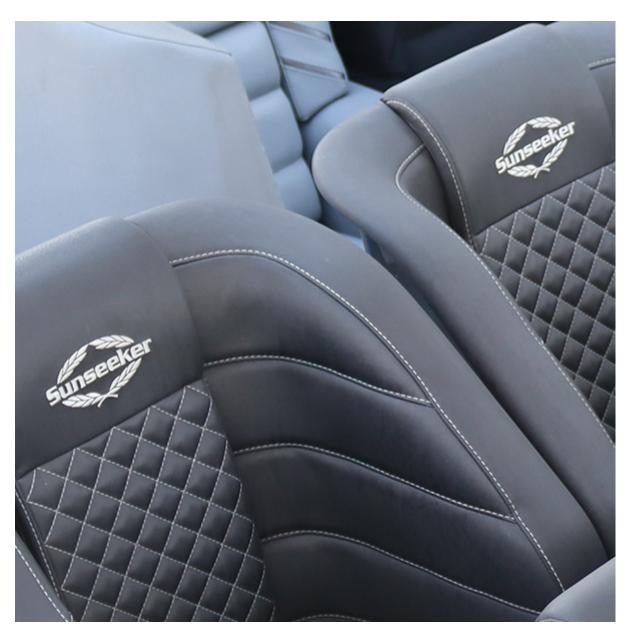

This pilot seat can be customised to a large extent, with a choice of upholstery materials including customer own supply. Other customisable features include embroidery details such as stitching pattern and inclusion of an embroidered logo as well as custom armrest solutions. In addition, the seat can be personalised with a range of pedestal and footrest combinations.

#### Diamond stitch to central section of seat and backrest

**Custom logo embroidery** 

Stitching in a contrast colour

**S223** 

- Polished stainless steel structure
- Manually height adjustable with gas piston
- Manual slide forward/aft
- Manual rotation 360°
- Aluminium footrest with surround to match seat upholstery