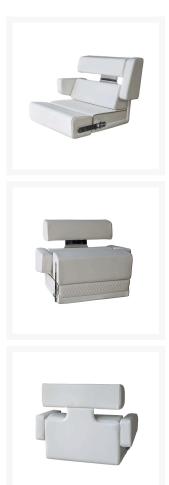

### **Product Images**

#### **Short Description**

The P240 Dragonfly Pilot Seat is built for both comfort and functionality in mind. Featuring a fixed backrest and a flip-up bolster, it offers the flexibility for a stand-up steering possition when needed. The P240 Dragonfly Pilot Seat can be purchased on its own, or with a manual pedestal.