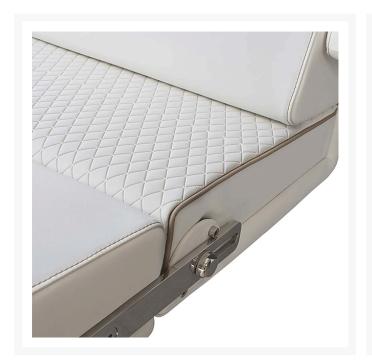

#### Diamond stitch to central section of seat and backrest

**Custom logo embroidery** 

Stitching in a contrast colour

**S223** 

- Polished stainless steel structure
- Manually height adjustable with gas piston
- Manual slide forward/aft
- Manual rotation 360°
- Aluminium footrest with surround to match seat upholstery