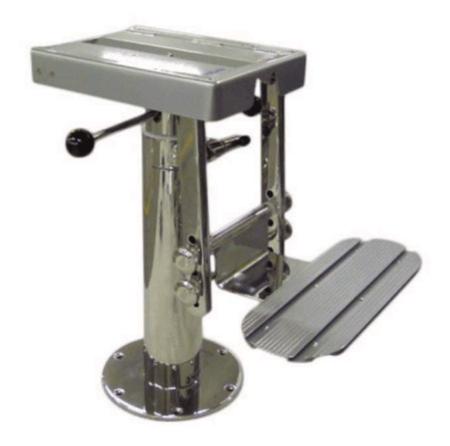

#### Diamond stitch to central section of seat and backrest

**Custom logo embroidery** 

Stitching in a contrast colour

**S223** 

- Polished stainless steel structure
- Manually height adjustable with gas piston
- Manual slide forward/aft
- Manual rotation 360°
- Aluminium footrest with surround to match seat upholstery