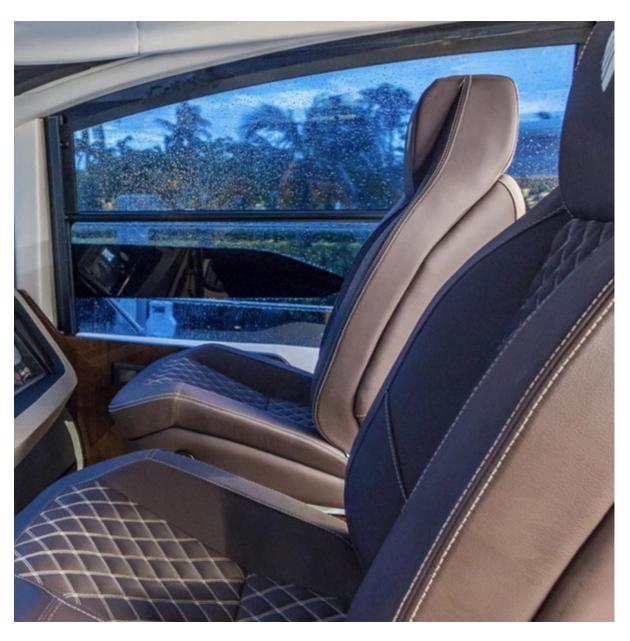

#### **Short Description**

The P240 Dragonfly Pilot Seat is built for both comfort and functionality in mind. Featuring a fixed backrest and a flip-up bolster, it offers the flexibility for a stand-up steering possition when needed. The P240 Dragonfly Pilot Seat can be purchased on its own, or with a manual pedestal.

This pilot seat can be customised to a large extent, with a choice of upholstery materials including customer own supply. Other customisable features include embroidery details such as stitching pattern and inclusion of an embroidered logo as well as custom armrest solutions. In addition, the seat can be personalised with a range of pedestal and footrest combinations.

#### Diamond stitch to central section of seat and backrest

**Custom logo embroidery** 

Stitching in a contrast colour

**S223** 

- Polished stainless steel structure
- Manually height adjustable with gas piston
- Manual slide forward/aft
- Manual rotation 360°
- Aluminium footrest with surround to match seat upholstery