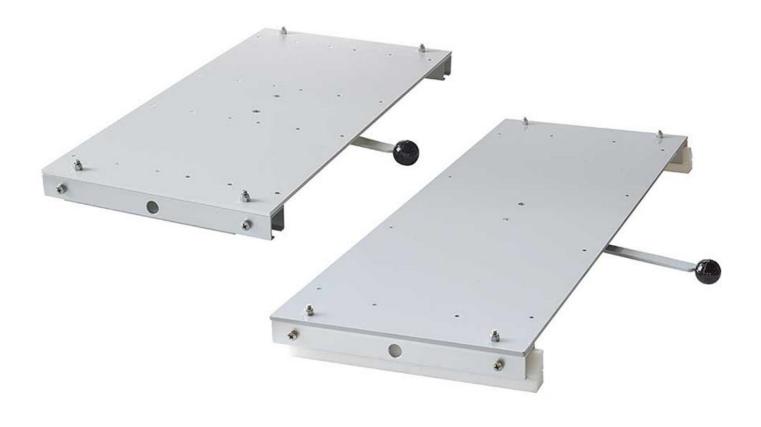

## **SM260 Seat Slider - Single**

- Manual seat slider with front facing adjustable lever
- Powder coated aluminium top plate and runners with mechanical release and locking mechanism
- Mechanical stops at each end to prevent the slide coming off the nylon guides
- 120mm travel