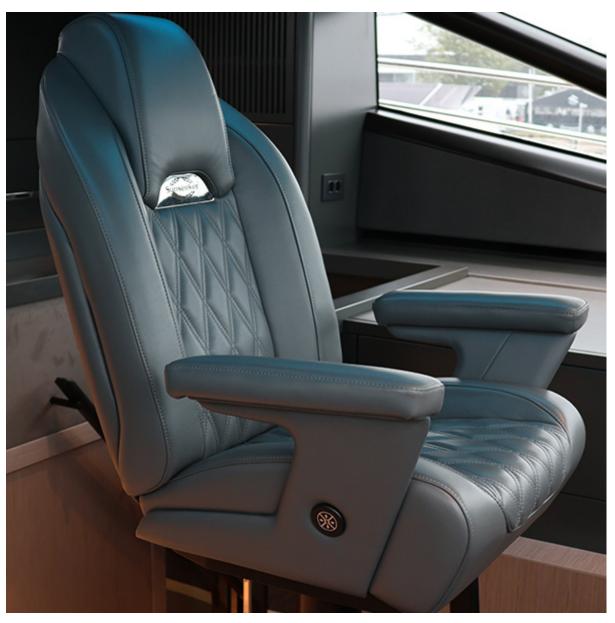

#### **Short Description**

The P240 Dragonfly Pilot Seat is built for both comfort and functionality in mind. Featuring a fixed backrest and a flip-up bolster, it offers the flexibility for a stand-up steering possition when needed. The P240 Dragonfly Pilot Seat can be purchased on its own, or with a manual pedestal.

This pilot seat can be customised to a large extent, with a choice of upholstery materials including customer own supply. Other customisable features include embroidery details such as stitching pattern and inclusion of an embroidered logo as well as custom armrest solutions. In addition, the seat can be personalised with a range of pedestal and footrest combinations.

#### Diamond stitch to central section of seat and backrest

**Custom logo embroidery** 

Stitching in a contrast colour

**S223** 

- Polished stainless steel structure
- Manually height adjustable with gas piston
- Manual slide forward/aft
- Manual rotation 360°
- Aluminium footrest with surround to match seat upholstery