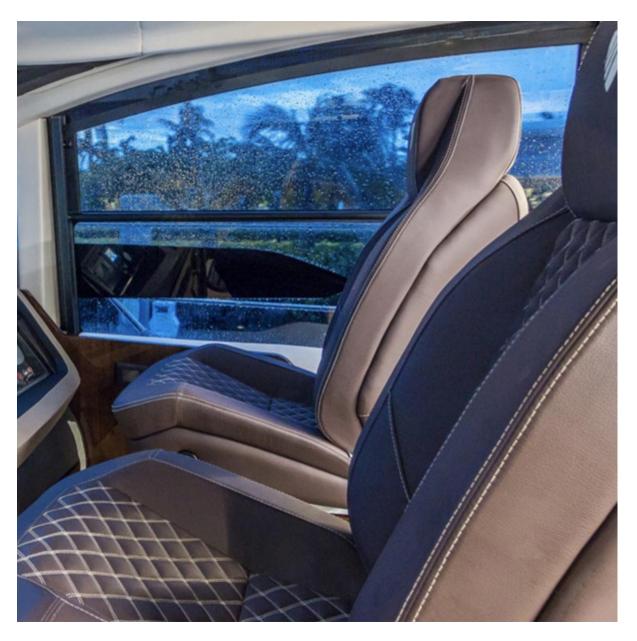

#### **Short Description**

The P448 Smile & Flip Pilot Seat is built for both comfort and functionality in mind. Featuring a fixed backrest and a flip-up bolster, it offers the flexibility for a stand-up steering possition when needed. The P448 Smile & Flip Pilot Seat can be purchased on its own, or with a manual pedestal.

This pilot seat can be customised to a large extent, with a choice of upholstery materials including customer own supply. Other customisable features include embroidery details such as stitching pattern and inclusion of an embroidered logo as well as custom armrest solutions. In addition, the seat can be personalised with a range of pedestal and footrest combinations.