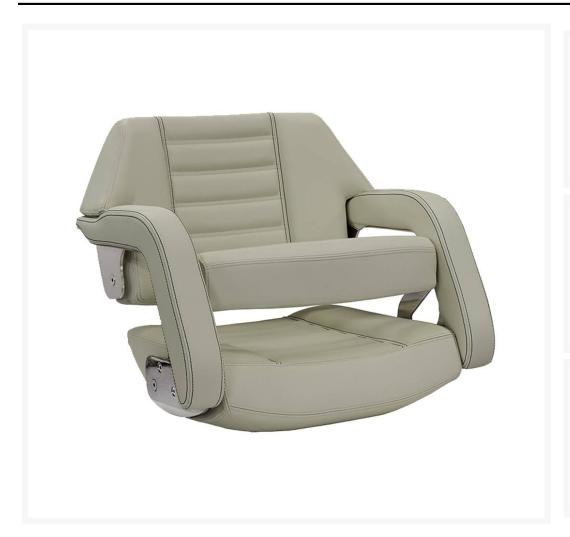

#### **Short Description**

The P448 Smile & Flip Pilot Seat is built for both comfort and functionality in mind. Featuring a fixed backrest and a flip-up bolster, it offers the flexibility for a stand-up steering possition when needed. The P448 Smile & Flip Pilot Seat can be purchased on its own, or with a manual pedestal.

This pilot seat can be customised to a large extent, with a choice of upholstery materials including customer own supply. Other customisable features include embroidery details such as stitching pattern and inclusion of an embroidered logo as well as custom armrest solutions. In addition, the seat can be personalised with a range of pedestal and footrest combinations.