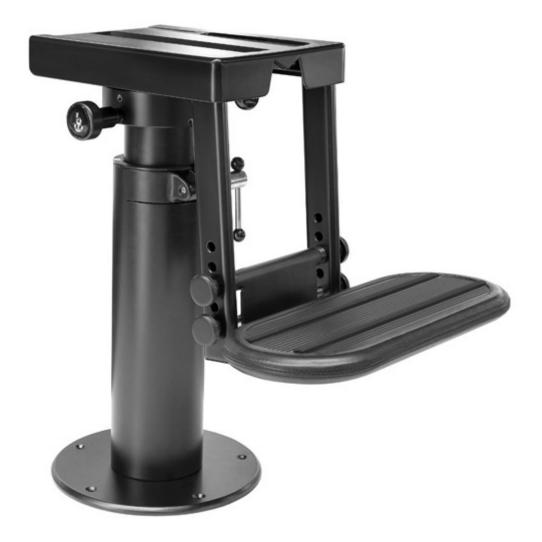

**S313MG** 

- Powder coated aluminium structure, available in black or white
- Manually height adjustable with gas piston
- Manual slide forward/aft
- Manual rotation 90° clockwise / 90° counter-clockwise
- Aluminium footrest with surround to match seat upholstery