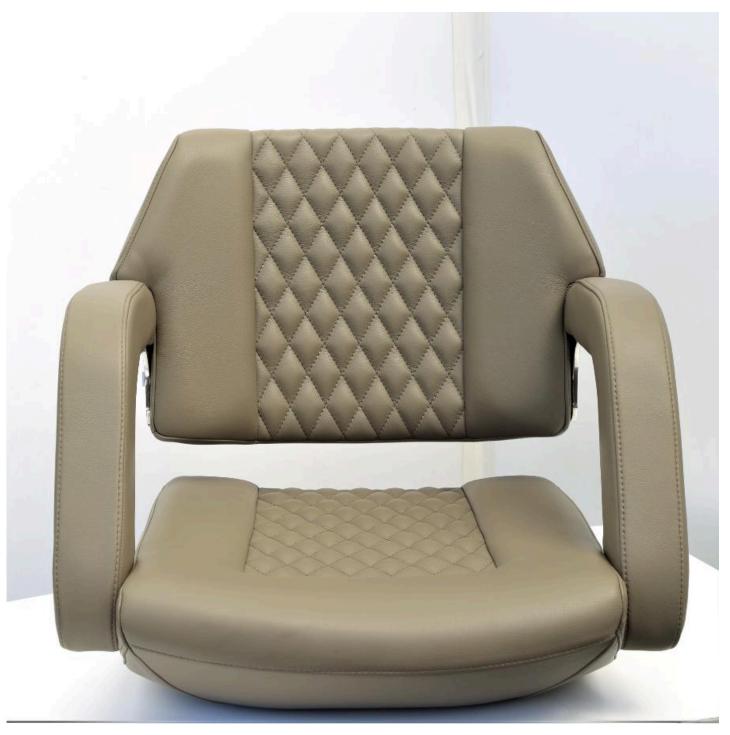

#### Diamond or rib stitch to central sections

## **Custom logo embroidery**

Stitching in a contrast colour

**S223** 

- Polished stainless steel structure
- Manually height adjustable with gas piston
- Manual slide forward/aft
- Manual rotation 360°
- Aluminium footrest with surround to match seat upholstery