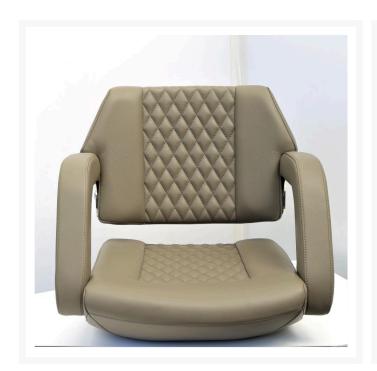

#### **Short Description**

The P448 Smile & Flip Pilot Seat is built for both comfort and functionality in mind. Featuring a fixed backrest and a flip-up bolster, it offers the flexibility for a stand-up steering possition when needed. The P448 Smile & Flip Pilot Seat can be purchased on its own, or with a manual pedestal.

This pilot seat can be customised to a large extent, with a choice of upholstery materials including customer own supply. Other customisable features include embroidery details such as stitching pattern and inclusion of an embroidered logo as well as custom armrest solutions. In addition, the seat can be personalised with a range of pedestal and footrest combinations.

#### Diamond or rib stitch to central sections