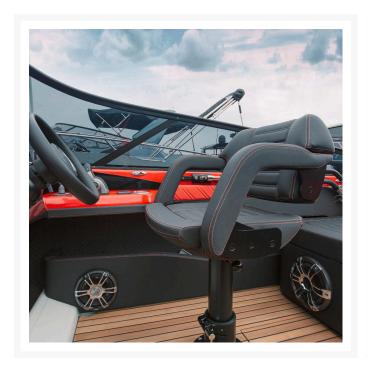

#### **Short Description**

The P448 Smile & Flip Pilot Seat is built for both comfort and functionality in mind. Featuring a fixed backrest and a flip-up bolster, it offers the flexibility for a stand-up steering possition when needed. The P448 Smile & Flip Pilot Seat can be purchased on its own, or with a manual pedestal.

This pilot seat can be customised to a large extent, with a choice of upholstery materials including customer own supply. Other customisable features include embroidery details such as stitching pattern and inclusion of an embroidered logo as well as custom armrest solutions. In addition, the seat can be personalised with a range of pedestal and footrest combinations.