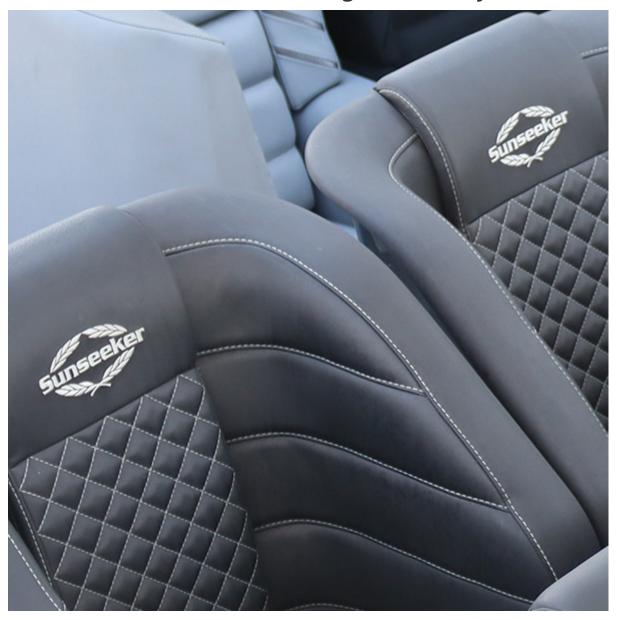

#### Diamond or rib stitch to central sections

## **Custom logo embroidery**

Stitching in a contrast colour

**S223** 

- Polished stainless steel structure
- Manually height adjustable with gas piston
- Manual slide forward/aft
- Manual rotation 360°
- Aluminium footrest with surround to match seat upholstery