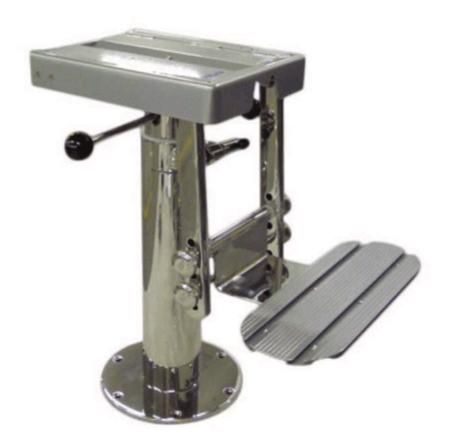

## **Custom logo embroidery**

Stitching in a contrast colour

**S223** 

- Polished stainless steel structure
- Manually height adjustable with gas piston
- Manual slide forward/aft
- Manual rotation 360°
- Aluminium footrest with surround to match seat upholstery