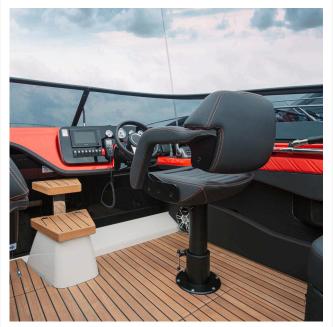

#### **Short Description**

The P448 Smile & Flip Pilot Seat is built for both comfort and functionality in mind. Featuring a fixed backrest and a flip-up bolster, it offers the flexibility for a stand-up steering possition when needed. The P448 Smile & Flip Pilot Seat can be purchased on its own, or with a manual pedestal.

This pilot seat can be customised to a large extent, with a choice of upholstery materials including customer own supply. Other customisable features include embroidery details such as stitching pattern and inclusion of an embroidered logo as well as custom armrest solutions. In addition, the seat can be personalised with a range of pedestal and footrest combinations.

### Description

- Stitching Options
- Manual Pedestals

**S313MG** 

- Powder coated aluminium structure, available in black or white
- Manually height adjustable with gas piston
- Manual slide forward/aft
- Manual rotation 90° clockwise / 90° counter-clockwise
- Aluminium footrest with surround to match seat upholstery