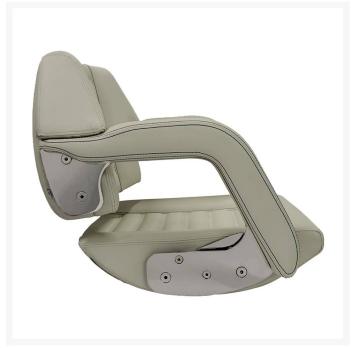

#### **Short Description**

The P448 Smile & Flip Pilot Seat is built for both comfort and functionality in mind. Featuring a fixed backrest and a flip-up bolster, it offers the flexibility for a stand-up steering possition when needed. The P448 Smile & Flip Pilot Seat can be purchased on its own, or with a manual pedestal.

This pilot seat can be customised to a large extent, with a choice of upholstery materials including customer own supply. Other customisable features include embroidery details such as stitching pattern and inclusion of an embroidered logo as well as custom armrest solutions. In addition, the seat can be personalised with a range of pedestal and footrest combinations.