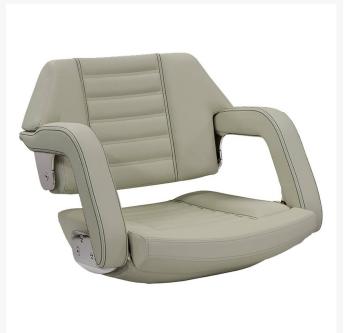

#### **Short Description**

The P448 Smile & Flip Pilot Seat is built for both comfort and functionality in mind. Featuring a fixed backrest and a flip-up bolster, it offers the flexibility for a stand-up steering possition when needed. The P448 Smile & Flip Pilot Seat can be purchased on its own, or with a manual pedestal.

This pilot seat can be customised to a large extent, with a choice of upholstery materials including customer own supply. Other customisable features include embroidery details such as stitching pattern and inclusion of an embroidered logo as well as custom armrest solutions. In addition, the seat can be personalised with a range of pedestal and footrest combinations.