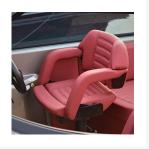

#### **Short Description**

The P448 Smile & Flip Pilot Seat is built for both comfort and functionality in mind. Featuring a fixed backrest and a flip-up bolster, it offers the flexibility for a stand-up steering possition when needed. The P448 Smile & Flip Pilot Seat can be purchased on its own, or with a manual pedestal.

This pilot seat can be customised to a large extent, with a choice of upholstery materials including customer own supply. Other customisable features include embroidery details such as stitching pattern and inclusion of an embroidered logo as well as custom armrest solutions. In addition, the seat can be personalised with a range of pedestal and footrest combinations.