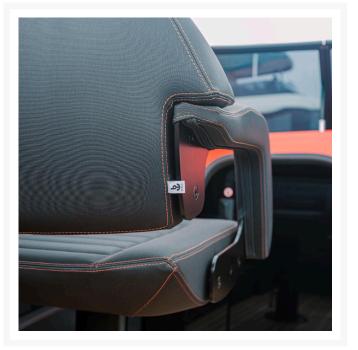

This pilot seat can be customised to a large extent, with a choice of upholstery materials including customer own supply. Other customisable features include embroidery details such as stitching pattern and inclusion of an embroidered logo as well as custom armrest solutions. In addition, the seat can be personalised with a range of pedestal and footrest combinations.

## **Custom logo embroidery**

Stitching in a contrast colour

**S223** 

- Polished stainless steel structure
- Manually height adjustable with gas piston
- Manual slide forward/aft
- Manual rotation 360°
- Aluminium footrest with surround to match seat upholstery