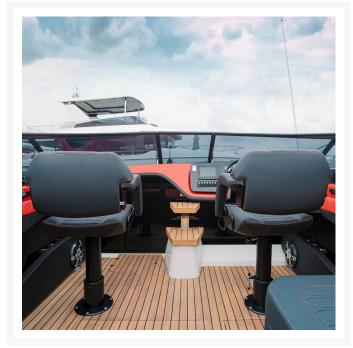

#### **Short Description**

The P448 Smile & Flip Pilot Seat is built for both comfort and functionality in mind. Featuring a fixed backrest and a flip-up bolster, it offers the flexibility for a stand-up steering possition when needed. The P448 Smile & Flip Pilot Seat can be purchased on its own, or with a manual pedestal.

This pilot seat can be customised to a large extent, with a choice of upholstery materials including customer own supply. Other customisable features include embroidery details such as stitching pattern and inclusion of an embroidered logo as well as custom armrest solutions. In addition, the seat can be personalised with a range of pedestal and footrest combinations.

### Description

- Stitching Options
- Manual Pedestals

**S313MG** 

- Powder coated aluminium structure, available in black or white
- Manually height adjustable with gas piston
- Manual slide forward/aft
- Manual rotation 90° clockwise / 90° counter-clockwise
- Aluminium footrest with surround to match seat upholstery