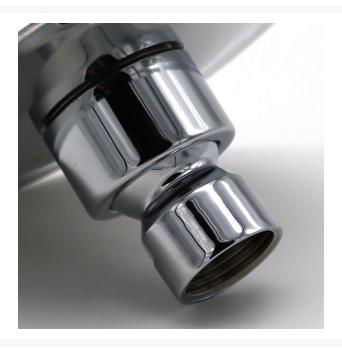

#### **Short Description**

A mirror polished stainless steel shower head with adjustable connection knuckle on rear. This shower head can be moderately angled in order to direct the flow of water to the desired area. With self-cleaning water outlets and a stainless steel construction, this shower head is an excellent choice for those looking for an attractive and high performing item.