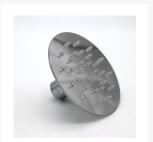

#### **Short Description**

A mirror polished stainless steel shower head with adjustable connection knuckle on rear. This shower head can be moderately angled in order to direct the flow of water to the desired area. With self-cleaning water outlets and a stainless steel construction, this shower head is an excellent choice for those looking for an attractive and high performing item.