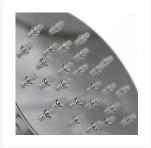

#### **Short Description**

A mirror polished stainless steel shower head with adjustable connection knuckle on rear. This shower head can be moderately angled in order to direct the flow of water to the desired area. With self-cleaning water outlets and a stainless steel construction, this shower head is an excellent choice for those looking for an attractive and high performing item.