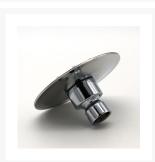

#### **Short Description**

A mirror polished stainless steel shower head with adjustable connection knuckle on rear. This shower head can be moderately angled in order to direct the flow of water to the desired area. With self-cleaning water outlets and a stainless steel construction, this shower head is an excellent choice for those looking for an attractive and high performing item.