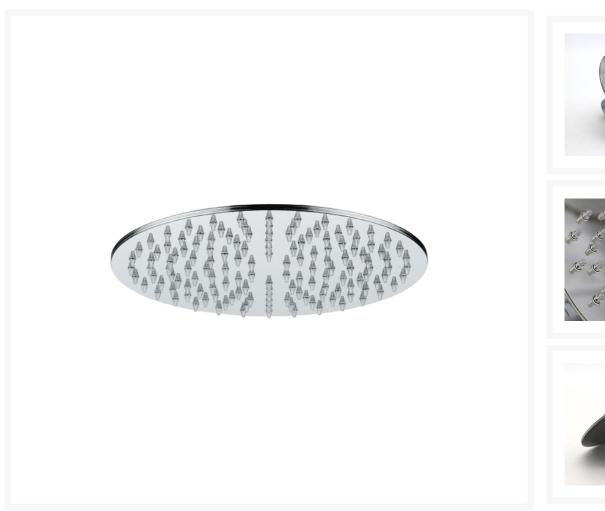

#### **Short Description**

A mirror polished stainless steel shower head with adjustable connection knuckle on rear. This shower head can be moderately angled in order to direct the flow of water to the desired area. With self-cleaning water outlets and a stainless steel construction, this shower head is an excellent choice for those looking for an attractive and high performing item.

Two sizes are available in this range, Ø200mm and Ø300mm.