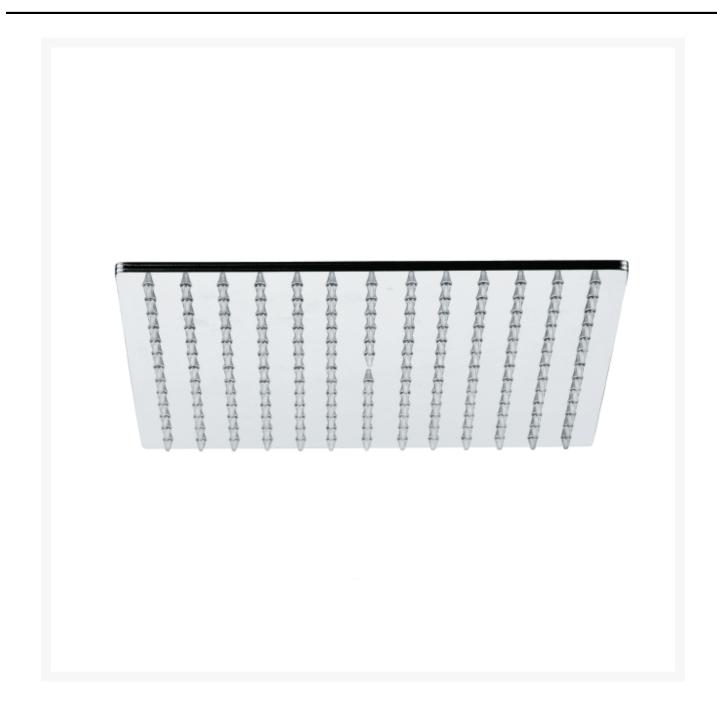

## **Short Description**

A mirror polished stainless steel shower head with adjustable connection knuckle on rear. This shower head can be moderately angled in order to direct the flow of water to the desired area. With self-cleaning water outlets and a stainless steel construction, this shower head is an excellent choice for those looking for an attractive and high performing item.

Two sizes are available in this range, 200 x 200mm and 300 x 300mm.