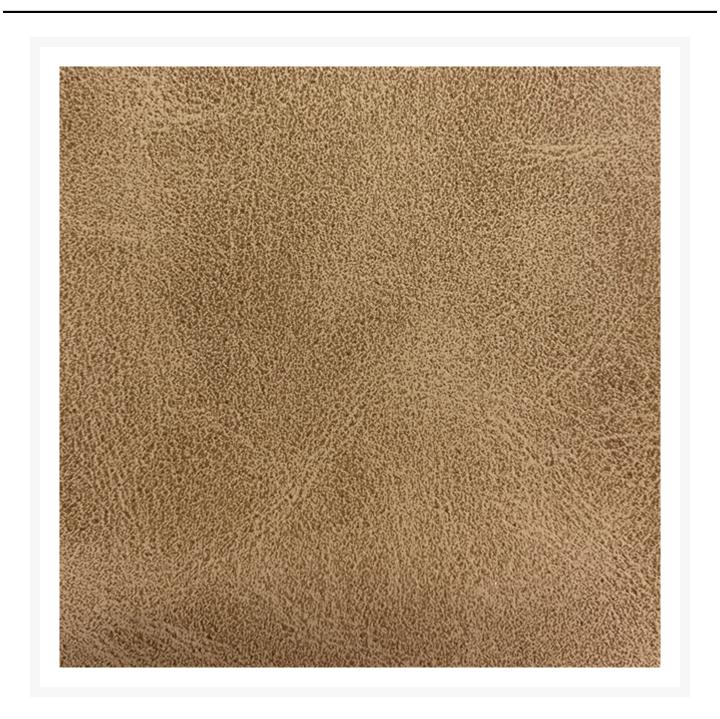

#### **Short Description**

Aline is a beautiful aged faux leather product with a true nabuk effect to the touch. It is suitable for interior application only due to its polyester construction. It has a smooth grain and is available in an elegant selection of colours.