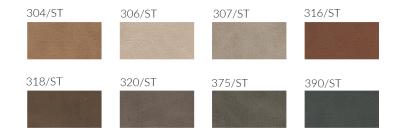

## **Aline - Artificial Leather**

### **Product Images**



#### **Short Description**

Aline is a beautiful aged faux leather product with a true nabuk effect to the touch. It is suitable for interior application only due to its polyester construction. It has a smooth grain and is available in an elegant selection of colours.

On request, *Aline* can be supplied with a 3mm or 5mm foam lamination, making the product ideal for upholstering panels.

Aline vinyl is sold and priced per metre with a minimum order quantity of 10 metres.

#### **Description**

- Colour Chart
- Backing Options

# **Colour Options**



### **Foam Backed Material**

*Aline* is also available with various laminated finishes such as foam backing. This process can be applied to orders of 15m or more. The following lamination options are available:

3mm foam backing

3mm foam backing + felt

3mm foam backing + cloth

5mm foam backing

5mm foam backing + felt

5mm foam backing + cloth

- Slight colour difference between different batches are possible. Italvipla and Timage reserve the right to update the colour range and to improve the technical properties of the product without notice.
- Special colours require a minimum of 500 metres
- CLEANING INSTRUCTIONS: Clean with mild soap and tepid water then rinse gently. Never use solvents, alcohol, steam cleaners, bleaches or aggressive detergents.

#### **Additional Information**