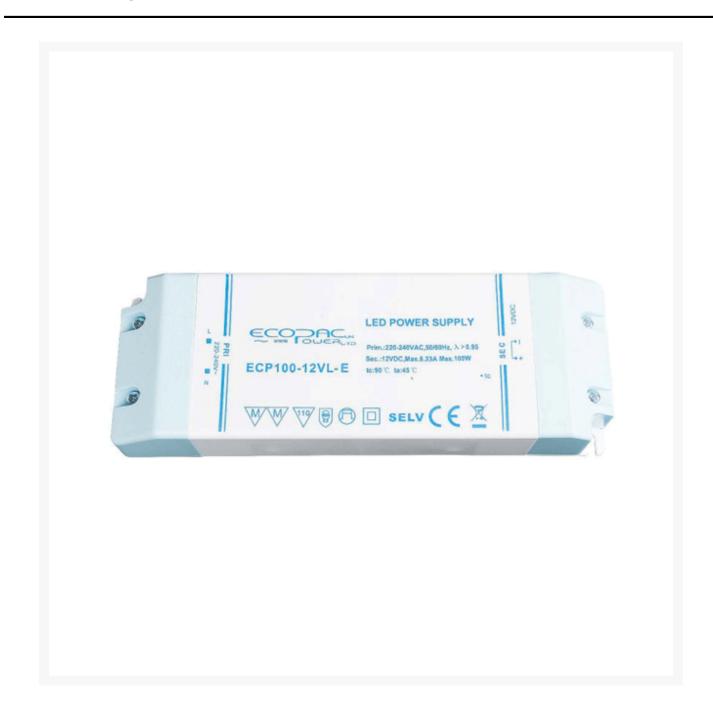

#### **Constant voltage output**

- AC input: 200-240VAC
- Built in PFC Function, Flicker Free
- Efficiency up to 88%
- Protections: short circuit/ over loading/over current/ over temperature
- Full protection plastic housing easy installation
- Cooling by free air convection
- Suitable for strip LED, profile lighting and lightboxes
- Low profile housing, only 31.2mm tall

### **Additional Information**

| Weight (kg)                      | 0.460000               |
|----------------------------------|------------------------|
| Colour                           | White                  |
| Manufacturer                     | Ecopac                 |
| Wattage                          | 100W                   |
| Input Voltage                    | 200-240VAC             |
| DC Output Adjustment             | +/- 5%                 |
| IP Rating                        | IP20                   |
| Operating Temperature Range (°C) | -20~+45°C              |
| Dimmer                           | No                     |
| Safety Standards                 | EN613471, EN61347-2-13 |