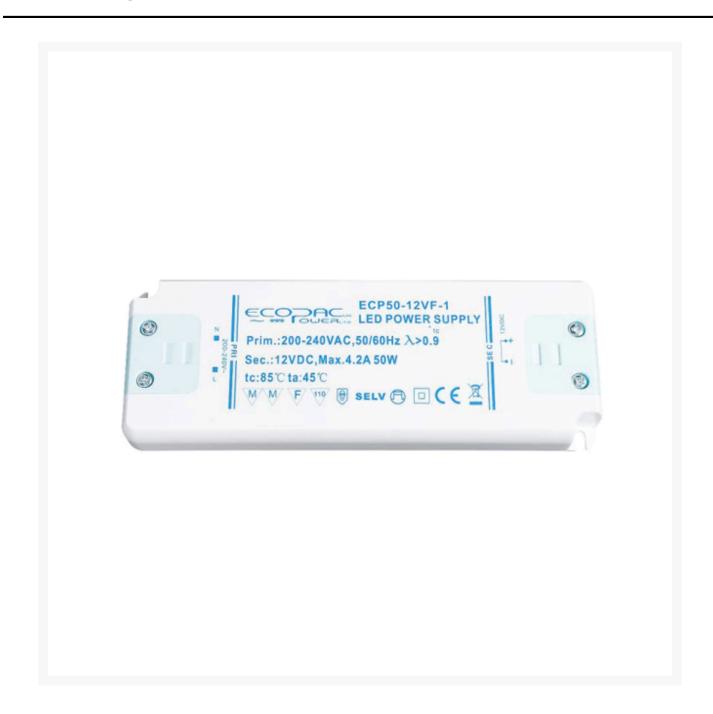

#### **Constant voltage output**

- AC input: 200-240VAC
- Built in PFC Function, Flicker Free
- Efficiency up to 88%
- Protections: short circuit/ over loading/over current/ over temperature
- Full protection plastic housing easy installation
- Cooling by free air convection
- Suitable for strip LED, profile lighting and lightboxes
- Low profile housing, only 18mm tall

### **Additional Information**

| Weight (kg)                      | 0.190000               |
|----------------------------------|------------------------|
| Colour                           | White                  |
| Manufacturer                     | Ecopac                 |
| Wattage                          | 50W                    |
| Input Voltage                    | 200-240VAC             |
| DC Output Adjustment             | +/- 5%                 |
| IP Rating                        | IP20                   |
| Operating Temperature Range (°C) | -20~+45°C              |
| Dimmer                           | No                     |
| Safety Standards                 | EN613471, EN61347-2-13 |