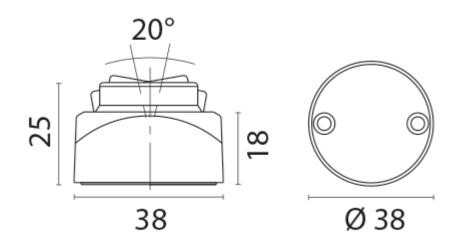

#### Description

- Drawing
- How To

### **Additional Information**

| Diameter (mm) | 38.00            |
|---------------|------------------|
| Weight (kg)   | 0.250000         |
| Manufacturer  | Foresti & Suardi |