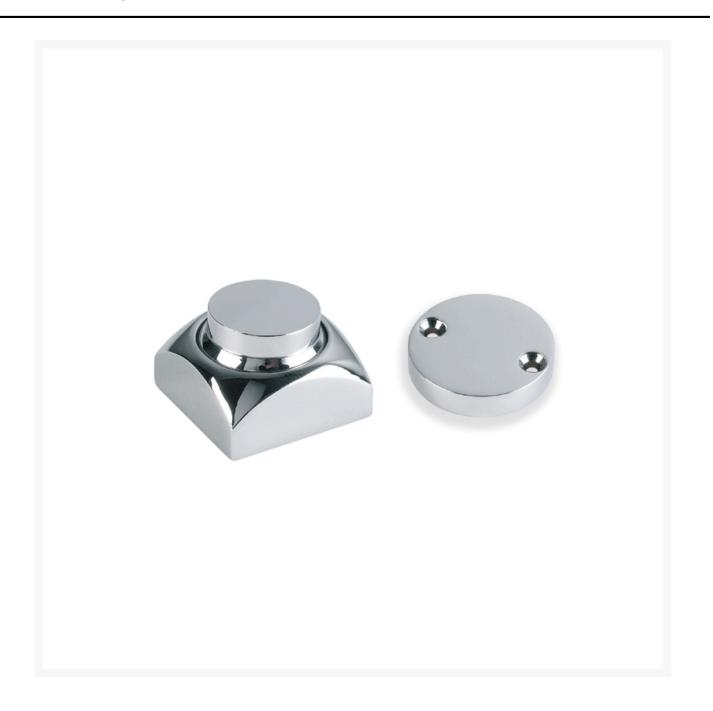

# Magnetic Door Holder -For Exterior Use

From **£81.65** Excl. Tax: **£68.04** 

**Product Images** 

#### **Short Description**

This magnetic door stop or holder has been especially designed for exterior application but of course can also be used in interior spaces. The magnetic element has been protected from the environment and installed within a solid brass housing on both the door holder and the counterplate. This not only prevents corrosion on the magnet face but also makes for a more aesthetically pleasing product.

The door holder is available in a polished brass or chrome plated finish.

Please note fittings are not included.