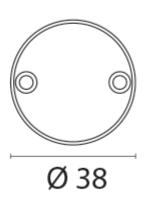

### **Additional Information**

| Diameter (mm) | 39.00            |
|---------------|------------------|
| Weight (kg)   | 0.250000         |
| Manufacturer  | Foresti & Suardi |