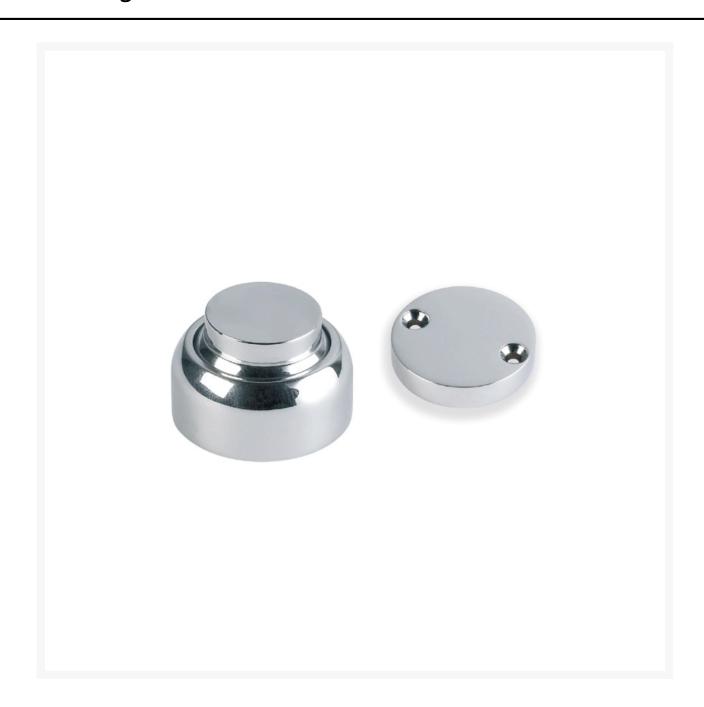

#### **Short Description**

This magnetic door stop or holder has been especially designed for exterior application but of course can also be used in interior spaces. The magnetic element has been protected from the environment and installed within a solid brass housing on both the door holder and the counterplate. This not only prevents corrosion on the magnet face but also makes for a more aesthetically pleasing product.

The door holder is available in a polished brass or chrome plated finish.

Please note fittings are not included.