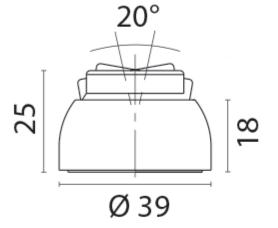

### **Additional Information**

| Diameter (mm) | 39.00            |
|---------------|------------------|
| Weight (kg)   | 0.250000         |
| Manufacturer  | Foresti & Suardi |