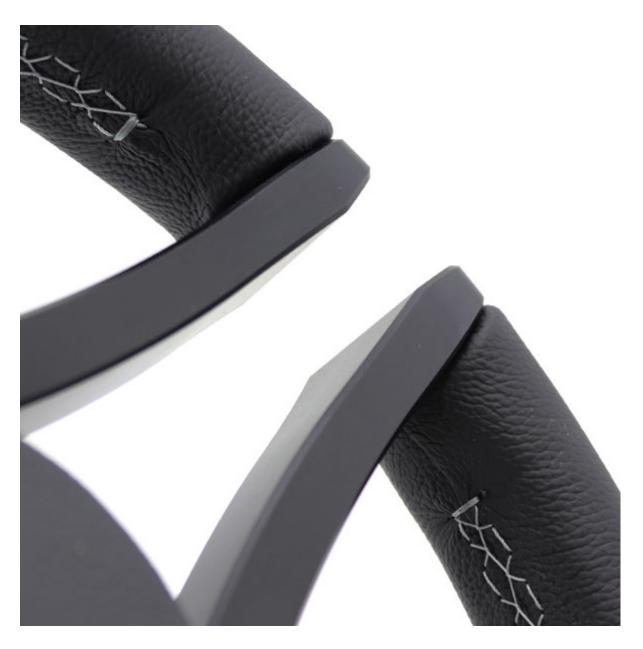

#### **Description**

The 'Corallum' Gussi steering wheel is a contemporary and elegant tri-spoke design that fits well in any helm. 'Corallum' is made from anodised machined aluminium and is designed to withstand the harsh marine environment. The model features a unique design thanks to its interrupted form. The gaps in the grip design are a striking feature and set the wheel apart from the rest.

# **Unique Design**

**Anodised Aluminium** 

**Leather Upholstery with Embroidery Detail** 