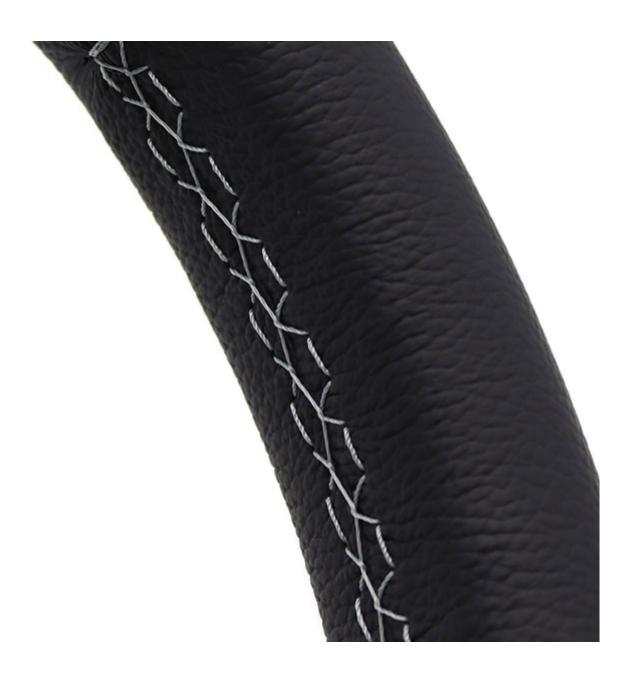

As standard, this model is available in a black anodised aluminium finish with black leather. It is our recommendation that leather wheels are fitted internally only. On request we are able to adapt and change the finish to suit your requirements but please note that sometimes we do need a minimum order quantity to be able to make certain changes. Changes include leather grip and/or other coloured aluminium such as red, blue etc.

# **Unique Design**

**Anodised Aluminium** 

**Leather Upholstery with Embroidery Detail** 