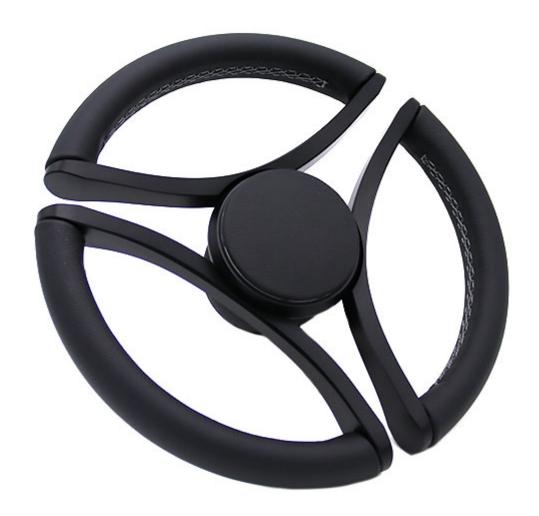

#### **Description**

The 'Corallum' Gussi steering wheel is a contemporary and elegant tri-spoke design that fits well in any helm. 'Corallum' is made from anodised machined aluminium and is designed to withstand the harsh marine environment. The model features a unique design thanks to its interrupted form. The gaps in the grip design are a striking feature and set the wheel apart from the rest.

# **Unique Design**

**Anodised Aluminium** 

**Leather Upholstery with Embroidery Detail** 

## **Additional Information**

| Material      | Anodised Aluminium                       |
|---------------|------------------------------------------|
| Diameter (mm) | 350.00                                   |
| Weight (kg)   | 2.500000                                 |
| Manufacturer  | Gussi                                    |
| Finish        | Black Anodised Aluminium & Black Leather |