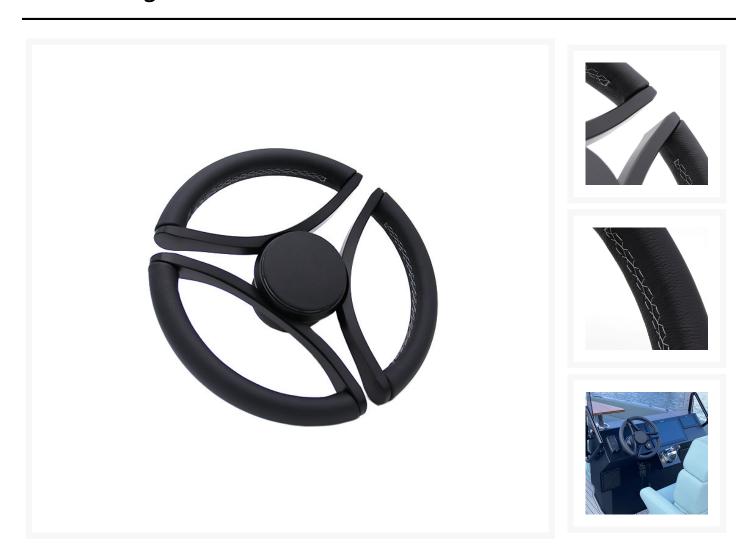

#### **Description**

The 'Corallum' Gussi steering wheel is a contemporary and elegant tri-spoke design that fits well in any helm. 'Corallum' is made from anodised machined aluminium and is designed to withstand the harsh marine environment. The model features a unique design thanks to its interrupted form. The gaps in the grip design are a striking feature and set the wheel apart from the rest.

# **Unique Design**

**Anodised Aluminium** 

**Leather Upholstery with Embroidery Detail** 

## **Additional Information**

| Material      | Anodised Aluminium                       |
|---------------|------------------------------------------|
| Diameter (mm) | 350.00                                   |
| Weight (kg)   | 2.500000                                 |
| Manufacturer  | Gussi                                    |
| Finish        | Black Anodised Aluminium & Black Leather |