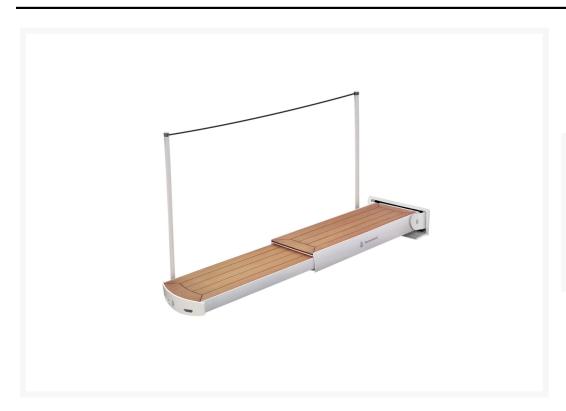

#### **Short Description**

The Besenzoni 'Super Compatta' hydraulic gangway is exactly as described by its Italian name: super compact.

The product has been designed for application on small, high end craft or sailing boats where installation of a traditional hydraulic passerelle is not usually possible due to the cassette size. The *Pl691 Super Compatta* has a much reduced cassette height and length at only 1205mm long and 150mm tall.

The product is available in two main versions lifting either 100Kg or 150Kg. Options include polished stanless steel finish or powder coated in a selection of RAL colours. The passerelle can also be produced with the manual stanchions on either the port or starboard side. An iroko timber walkway completes the look.

- 12 or 24 Vdc
- 100Kg or 150Kg capacity
- Port or starboard manual stanchions
- Polished stainless steel or powder coated RAL finish (powder coated cassette)
- · Radio remote control as standard

• Compatible with BUC Bluetooth control for smartphone operation

### **Additional Information**

| Weight (kg)             | 150.000000 |
|-------------------------|------------|
| Maximum Extension (mm)  | 1445.00    |
| First Stage Width (mm)  | 410.00     |
| Second Stage Width (mm) | 390.00     |
| Raise Angle             | 17°        |
| Cassette Length (mm)    | 1205.00    |
| Cassette Height (mm)    | 150.00     |
| Cassette Width (mm)     | 500.00     |
| Stanchions (N°)         | 2          |
| Operation Type          | Hydraulic  |