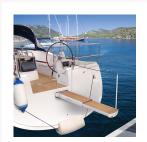

#### **Short Description**

The Besenzoni 'Super Compatta' hydraulic gangway is exactly as described by its Italian name: super compact.

The product has been designed for application on small, high end craft or sailing boats where installation of a traditional hydraulic passerelle is not usually possible due to the cassette size. The *Pl691 Super Compatta* has a much reduced cassette height and length at only 1205mm long and 150mm tall.

The product is available in two main versions lifting either 100Kg or 150Kg. Options include polished stanless steel finish or powder coated in a selection of RAL colours. The passerelle can also be produced with the manual stanchions on either the port or starboard side. An iroko timber walkway completes the look.