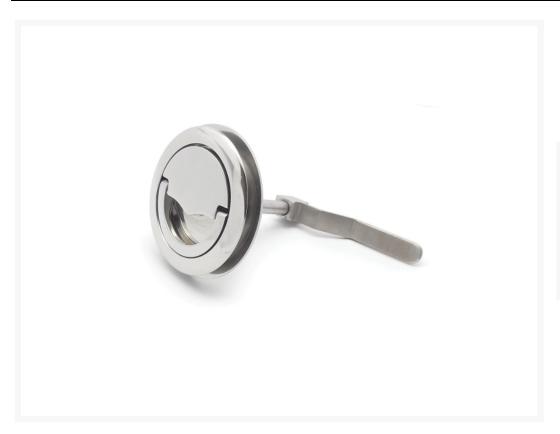

## **Short Description**

This large polished stainless steel hatch lock features an incorporated flange which elegantly dresses the hole cut-out as well as a counterplate to aid the secure clamping of the lock to the hatch lid. The hatch lock is machined from solid 316-grade stainless steel and is mirror polished. Forming part of our premium range, the lock is hand finished and beautifully engineered; perfect for even the most discerning of customers. Elements such as the optional patented magnetic system for securing the lifting ring/turning handle to the lock body set this hatch lock apart from the rest.

Standard length of the lever shaft is 60mm but other lengths are available on request.

Industrial PVD coatings are available for this product line. PVD offers superior protection and added hardness to a stainless steel product. During the process, colour can be added which completely changes the final product aesthetic. Black PVD is available for example in a gloss or matt finish (see product image gallery).

### **Additional Information**

| Diameter (mm)        | 90.00               |
|----------------------|---------------------|
| Weight (kg)          | 0.588000            |
| Finish               | 316 Stainless Steel |
| Min. Panel Thickness | ~8.50               |
| Cut-out Size (mm)    | Ø74.00              |
| Depth (mm)           | 8.50                |