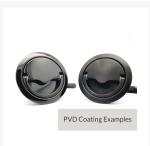

Standard length of the lever shaft is 60mm but other lengths are available on request.

Industrial PVD coatings are available for this product line. PVD offers superior protection and added hardness to a stainless steel product. During the process, colour can be added which completely changes the final product aesthetic. Black PVD is available for example in a gloss or matt finish (see product image gallery).